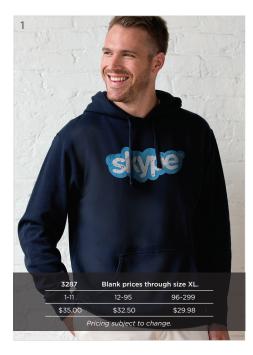

## 1 | 3287 PREMIUM COTTON FLEECE PULLOVER HOODIE

80% cotton/20% polyester, 7 oz. brushed back jersey fleece body. S-3XL.

COLORS: Black (BLK), Deep Navy (DPN), Dark Steel (DST) DECORATION: EMB, LA, RA, SP, TP, HT