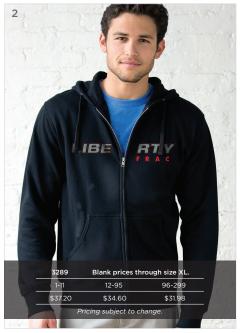

### 2 | 3289 PREMIUM COTTON FLEECE FULL-ZIP HOODIE

80% cotton/20% polyester, 7 oz. brushed back jersey fleece, S-3XL.

COLORS: Black (BLK), Deep Navy (DPN), Dark Steel (DST) DECORATION: EMB, LA, RA, SP, TP, HT