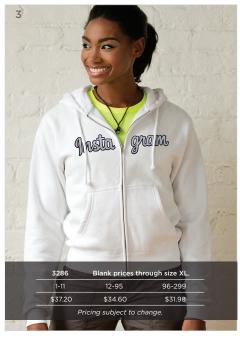

#### 3 | 3286 WOMEN'S PREMIUM COTTON FLEECE FULL-ZIP HOODIE

80% cotton/20% polyester, 8½ oz. brushed back jersey fleece. XS-2XL.

COLORS: Black (BLK), White (WHT), Deep Navy (DPN) DECORATION: EMB, LA, RA, SQ, SP, TP, HT