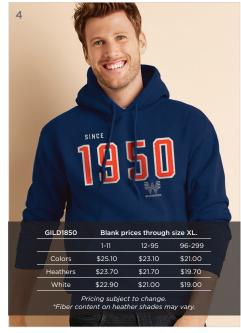

# 4 | GILD1850 GILDAN<sup>®</sup> HEAVY BLEND<sup>™</sup> ADULT

HOODED SWEATSHIRT 50% cotton/50% polyester\*, 7%oz. brushed back jersey fleece. S-3XL. COLORS: Sport Grey (SPG), Navy (NVY), Black (BLK), Red (RED), White (WHT), Dark Heather (DHR), Safety Green (SGN), Royal (ROY)

DECORATION: EMB, LA, RA, SP, TP, HT