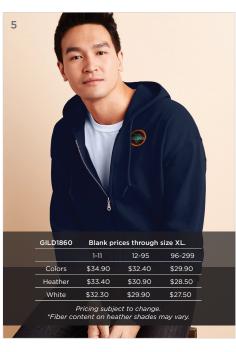

#### 5 | GILD1860 GILDAN® HEAVY BLEND™ ADULT FULL-ZIP HOODED SWEATSHIRT

So% cotton/50% polyester\*, 7% oz. brushed back jersey fleece. S-3XL. COLORS: Sport Grey (SPG), Navy (NVY), Black (BLK), White (WHT), Royal (ROY) DECORATION: EMB, LA, RA, SP, TP, HT