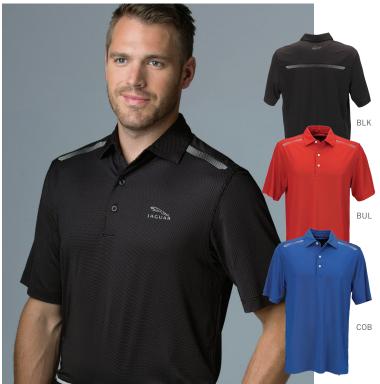

# GNS5K498

# PLAY DRY® AERATED WEATHERKNIT POLO

94% polyester/6% spandex, 5 oz., Play Dry® moisture management aerated knit texture body, UPF 20+, self-fabric collar, three-button placket, polished etched buttons, decorative print at forward shoulder and back yoke, double-needle top-stitching, hemmed sleeves, even-hem bottom with tailored side vents, metallic silver shark at back neck. Imported. S-3XL.

COLORS: Black (BLK), Bullseye (BUL), Cobalt (COB)

# MSRP \$69.00

Blank price (P) through size XL.