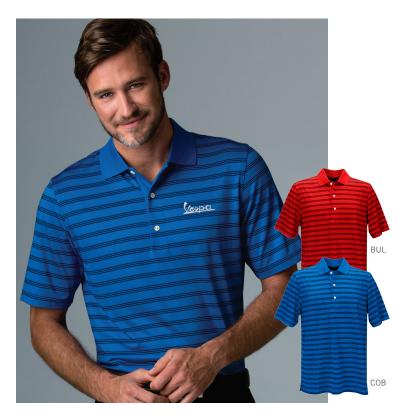

### GNS5K497

### PLAY DRY® AERATED WEATHERKNIT STRIPE POLO

94% polyester/6% spandex, 5 oz., Play Dry® moisture management stripe aerated knit texture body, UPF 20+, rib-knit collar, locker patch, three-button placket, polished etched buttons, double-needle top-stitching, even-hem bottom with tailored side vents, metallic silver shark at back neck. Imported. S-3XL.

COLORS: Bullseye/Black (BUL), Cobalt/Black (COB)

# MSRP \$69.00

Blank price (P) through size XL.