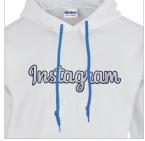

## IN-HOUSE CUSTOM OPTIONS CORD-INATE FLEECE PROGRAM

Customize our basic fleece with your corporate logo colors by adding a contrasting Cord-inate drawstring pull. Choose from 17 stock Cord-inate colors and coordinate your drawstring color with your embroidered, screen printed or appliqué embellishment for an exciting custom look!

MINIMUM: 24 pieces per style

PRODUCTION CHARGE: \$2.00 per unit APPLICATION LEAD TIME: 2-3 days

AVAILABLE CORD-INATE COLORS: Deep Maroon (DMR), Red (RED), Orange (ORG), Gold (GLD), Vegas Gold (VGS), Citron (CIT), Dark Forest (DFR), Navy (NVY), Royal (ROY), Carolina Blue (CLB), Purple (PUR), Berry Pink (BPK), Pink (PNK), White (WHT), Sport Grey (SPG), Black (BLK), Black/White Checker (BLKWH)