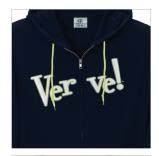

## IN-HOUSE CUSTOM OPTIONS CORD-INATE FLEECE PROGRAM

Customize our basic fleece with your corporate logo colors by adding a contrasting Cord-inate drawstring pull. Choose from 17 stock Cord-inate colors and coordinate your drawstring color with your embroidered, screen printed or appliqué embellishment for an exciting custom look!

MINIMUM: 24 pieces per style

PRODUCTION CHARGE: \$2.00 per unit APPLICATION LEAD TIME: 2-3 days

AVAILABLE CORD-INATE COLORS: Deep Maroon (DMR), Red (RED), Orange (ORG), Gold (GLD), Vegas Gold (VGS), Citron (CIT), Dark Forest (DFR), Navy (NVY), Royal (ROY), Carolina Blue (CLB), Purple (PUR), Berry Pink (BPK), Pink (PNK), White (WHT), Sport Grey (SPG), Black (BLK), Black/White Checker (BLKWH)