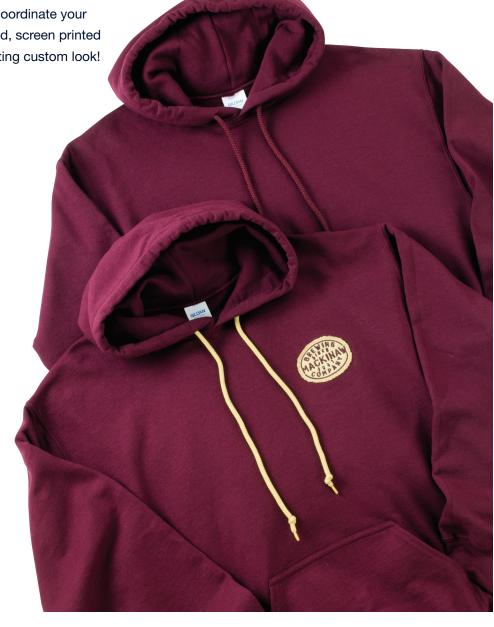

## IN-HOUSE CUSTOM OPTIONS CORD-INATE FLEECE PROGRAM

Customize our basic fleece with your corporate logo colors by adding a contrasting Cord-inate drawstring pull. Choose from 17 stock Cord-inate colors and coordinate your drawstring color with your embroidered, screen printed or appliqué embellishment for an exciting custom look!

MINIMUM: 24 pieces per style

PRODUCTION CHARGE: \$2.00 per unit APPLICATION LEAD TIME: 2-3 days

AVAILABLE CORD-INATE COLORS: Deep Maroon (DMR), Red (RED), Orange (ORG), Gold (GLD), Vegas Gold (VGS), Citron (CIT), Dark Forest (DFR), Navy (NVY), Royal (ROY), Carolina Blue (CLB), Purple (PUR), Berry Pink (BPK), Pink (PNK), White (WHT), Sport Grey (SPG), Black (BLK), Black/White Checker (BLKWH)