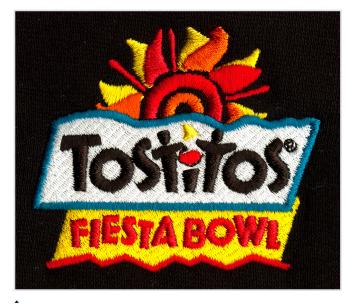

12,721 STITCHES: Vantage optimizes stitch usage for best appearance and production efficiency.

8,639 STITCHES: Poor coverage

**16,912 STITCHES**: Padded logo with unnecessary stitches that cost you more.