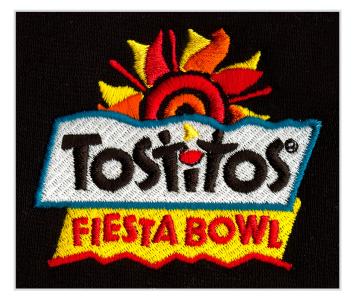

12,721 STITCHES: Vantage optimizes stitch usage for best appearance and production efficiency.

8,639 STITCHES: Poor coverage

**16,912 STITCHES**: Padded logo with unnecessary stitches that cost you more.