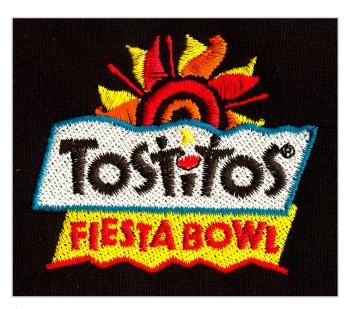

12,721 STITCHES: Vantage optimizes stitch usage for best appearance and production efficiency.

8,639 STITCHES: Poor coverage

**16,912 STITCHES**: Padded logo with unnecessary stitches that cost you more.