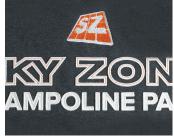

# LASER APPLIQUÉ (LA)

Vantage offers high-tech laser cut appliqué embellishment that can be used to create a variety of looks. Choose from a large assortment of appliqué fabrics and colors to produce everything from classic to fashion designs in single or multiple layers. Let us interpret your logo with appliqué or choose from our pre-designed graphics with your name or logo dropped in.

## APPLIQUÉ PATCHES

Our patches use laser appliqué and embroidery to offer a fun, fashion embellishment on your hoodies and other garments. Choose from pre-designed layouts or supply your own artwork. Patches are approximately 4" X 4" and can be created with any of the stock appliqué fabric.