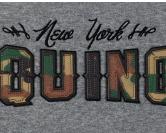

## APPLIQUÉ PATCHES

Our patches use laser appliqué and embroidery to offer a fun, fashion embellishment on your hoodies and other garments. Choose from pre-designed layouts or supply your own artwork. Patches are approximately 4" X 4" and can be created with any of the stock appliqué fabric.

Cotton-Rib Patch Name-Drop #99796

Twill & Cotton-Rib Patch Name-Drop #99799

Twill Patch

Felt Patch

STOCK APPLIQUÉ COLORS We stock a variety of appliqué fabrics and colors to produce the look you want. Your sales or customer service representative can help you choose a color & fabric for your appliqué design.