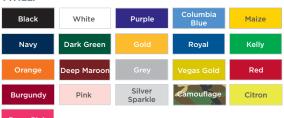

#### COTTON-RIB:

| Black                | Navy           | Lt. Royal     |
|----------------------|----------------|---------------|
| Dark Heather<br>Grey | Orange         | Sand          |
| Pink                 | White          | Red           |
| Purple               | Deep<br>Maroon | Vegas<br>Gold |

### STOCK TECH APPLIQUÉ COLORS

| Black  | Navy | Red    | Royal  |
|--------|------|--------|--------|
| Brown  | Grey | White  | Yellow |
| Orange | Pink | Forest |        |