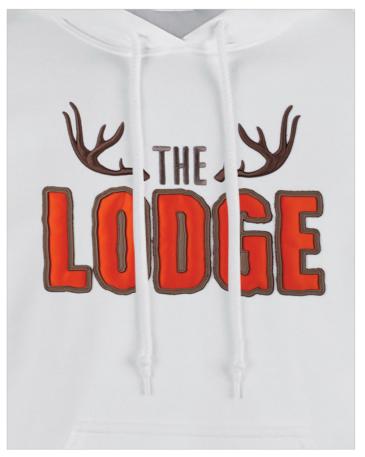

## APPLIQUÉ PATCHES

Our patches use laser appliqué and embroidery to offer a fun, fashion embellishment on your hoodies and other garments. Choose from pre-designed layouts or supply your own artwork. Patches are approximately 4" X 4" and can be created with any of the stock appliqué fabric.

Cotton-Rib Patch Name-Drop #99796

Twill & Cotton-Rib Patch Name-Drop #99799

Twill Patch

Felt Patch

STOCK APPLIQUÉ COLORS We stock a variety of appliqué fabrics and colors to produce the look you want. Your sales or customer service representative can help you choose a color & fabric for your appliqué design.