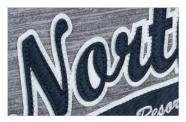

# LASER APPLIQUÉ (LA)

Vantage offers high-tech laser cut appliqué embellishment that can be used to create a variety of looks. Choose from a large assortment of appliqué fabrics and colors to produce everything from classic to fashion designs in single or multiple layers. Let us interpret your logo with appliqué or choose from our pre-designed graphics with your name or logo dropped in.

## APPLIQUÉ PATCHES

Our patches use laser appliqué and embroidery to offer a fun, fashion embellishment on your hoodies and other garments. Choose from pre-designed layouts or supply your own artwork. Patches are approximately 4" X 4" and can be created with any of the stock appliqué fabric.

Cotton-Rib Patch Name-Drop #99796

Twill & Cotton-Rib Patch Name-Drop #99799

Twill Patch

Felt Patch

STOCK APPLIQUÉ COLORS We stock a variety of appliqué fabrics and colors to produce the look you want. Your sales or customer service representative can help you choose a color & fabric for your appliqué design.