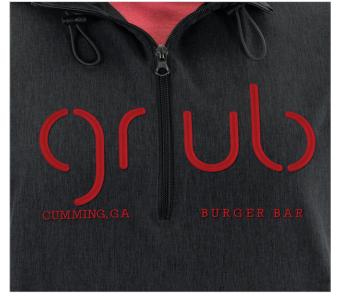

# $LASER\ APPLIQU\acute{E}\ (LA)$ continued

This creative embellishment option is produced on the laser machine using our tech appliqué fabric to outline lettering or simple logo designs. You can choose a matching or contrasting tackdown stitch color to create a variety of looks. Tech appliqué can also be used as an underlayer to another fabric to boost the logo and add dimension.

Tech Base

Tech Base