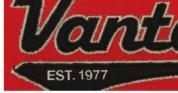

## APPLIQUÉ PATCHES

Our patches use laser appliqué and embroidery to offer a fun, fashion embellishment on your hoodies and other garments. Choose from pre-designed layouts or supply your own artwork. Patches are approximately 4" X 4" and can be created with any of the stock appliqué fabric.

Cotton-Rib Patch Name-Drop #99796

Twill & Cotton-Rib Patch Name-Drop #99799

Twill Patch

Felt Patch

STOCK APPLIQUÉ COLORS We stock a variety of appliqué fabrics and colors to produce the look you want. Your sales or customer service representative can help you choose a color & fabric for your appliqué design.