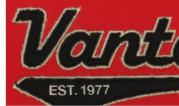

## APPLIQUÉ PATCHES

Our patches use laser appliqué and embroidery to offer a fun, fashion embellishment on your hoodies and other garments. Choose from pre-designed layouts or supply your own artwork. Patches are approximately 4" X 4" and can be created with any of the stock appliqué fabric.

Cotton-Rib Patch Name-Drop #99796

Twill & Cotton-Rib Patch Name-Drop #99799

Twill Patch

Felt Patch

STOCK APPLIQUÉ COLORS We stock a variety of appliqué fabrics and colors to produce the look you want. Your sales or customer service representative can help you choose a color & fabric for your appliqué design.