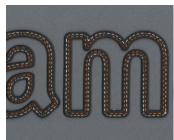

# $LASER\ APPLIQU\acute{E}\ (LA)$ continued

This creative embellishment option is produced on the laser machine using our tech appliqué fabric to outline lettering or simple logo designs. You can choose a matching or contrasting tackdown stitch color to create a variety of looks. Tech appliqué can also be used as an underlayer to another fabric to boost the logo and add dimension.

Tech Base

Tech Base