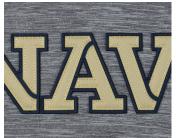

## APPLIQUÉ PATCHES

Our patches use laser appliqué and embroidery to offer a fun, fashion embellishment on your hoodies and other garments. Choose from pre-designed layouts or supply your own artwork. Patches are approximately 4" X 4" and can be created with any of the stock appliqué fabric.

Cotton-Rib Patch Name-Drop #99796

Twill & Cotton-Rib Patch Name-Drop #99799

Twill Patch

Felt Patch

STOCK APPLIQUÉ COLORS We stock a variety of appliqué fabrics and colors to produce the look you want. Your sales or customer service representative can help you choose a color & fabric for your appliqué design.