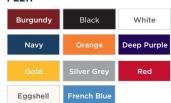

#### COTTON-RIB:

| Black                | Navy           | Lt. Royal     |
|----------------------|----------------|---------------|
| Dark Heather<br>Grey | Orange         | Sand          |
| Pink                 | White          | Red           |
| Purple               | Deep<br>Maroon | Vegas<br>Gold |