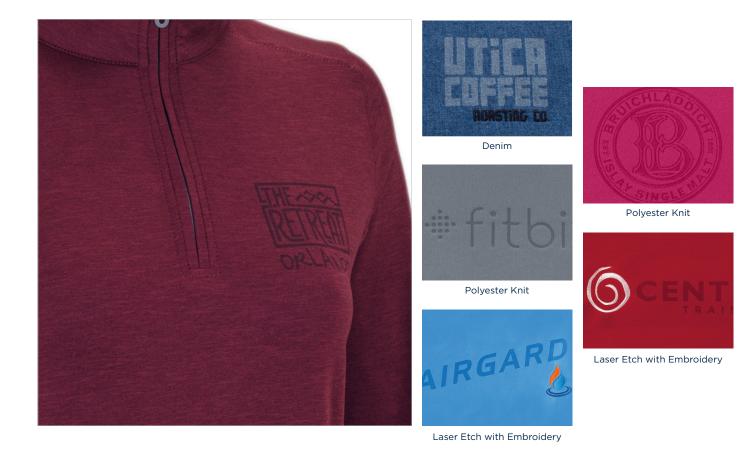

# LASER ETCH (LE)

Utilizing laser technology, we can etch a design on a variety of fabrics. The end result differs by fabric, but is always a precise, clean mark that offers a unique, upscale look. Our laser can achieve smaller detailing than other laser machines. Take advantage of unique placements, such as across zippers and seams or down sleeves to create a design that looks like it's part of the fabric. Laser etching is recommended for medium-shade garments.

### ETCH RUN CHARGE (PER PLACEMENT)

Pricing includes garment folding & polybagging.

|                                                                                                                                                                                              | 1-3     | 4-11    | 12-299 | 300-599 | 600-1199 | 1200-2499 |  |  |
|----------------------------------------------------------------------------------------------------------------------------------------------------------------------------------------------|---------|---------|--------|---------|----------|-----------|--|--|
| Standard Etched Design<br>(up to 36 square inches)                                                                                                                                           | \$20.50 | \$11.50 | \$7.90 | \$6.70  | \$6.20   | \$5.90    |  |  |
| For best results we recommend this service for our medium-shade garments. Not all fabrics or colors can be laser etched. Non-recommended colors require swatch approval prior to production. |         |         |        |         |          |           |  |  |