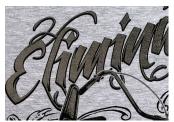

Metallic Black Onyx

Metallic Gold

Metallic Silver

Tonal

Crystalina

This popular technique produces prints with a washed-down appearance and vintage quality, especially when combined with distressed artwork. To achieve the lighter hand, a soft-based additive is incorporated to the ink mixture and the design is printed without the use of an underlay. Exact color matching cannot be achieved with this process. Supply your own artwork or utilize one of our pre-designed name-drop graphics that can be easily customized with a company name or logo. Additional name-drop designs are available upon request.