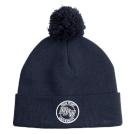

### 0182 POM BEANIE - 2 COLORS

Accessorize your look with a fun fold-over beanie cap with matching pompom on top.