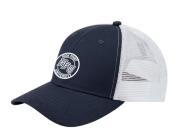

### 0725 TRUCKER CAP - 4 COLORS

Take your turn at customizing a pop culture favorite that was born to brand. 100% cotton twill at front panels, 100% polyester white mesh at back panels.