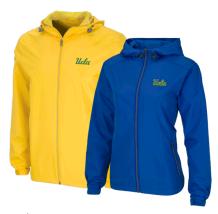

### 7370 M | 7371 W NEWPORT JACKET - 5 COLORS

The ultimate rain jacket is waterproof, windproof, and has plenty of stretch for ease of movement.