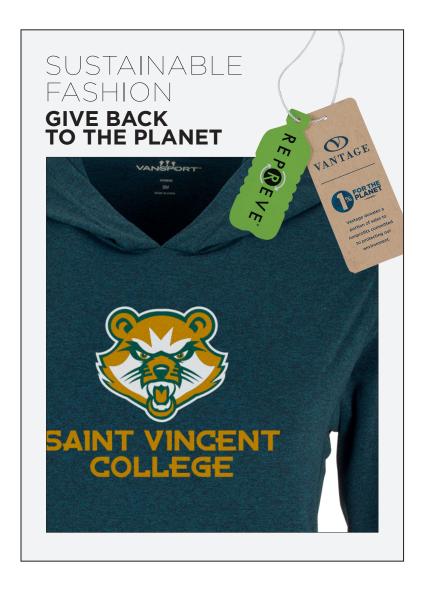

### 8062 M | 8063 W VANSPORT TREK HOODIE - 4 COLORS

Get moving and do something good. Super comfy, performance Trek Hoodie uses discarded plastic bottles to lessen waste in landfills and oceans.