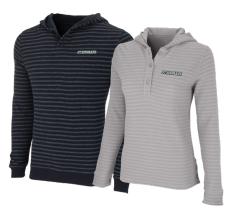

### 3450 M | 3451 W VANSPORT ZEN PULLOVER - 10 & 11 COLORS

This perfect balance is easy to obtain with smartly fashioned sport pullover that pleases the mind and the body