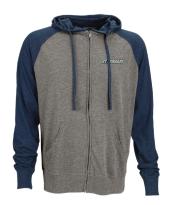

### 3295 FULL-ZIP TWO-TONE JERSEY KNIT HOODIE

No jacket required. Lightweight, seasonless layering does the trick, indoors or out.