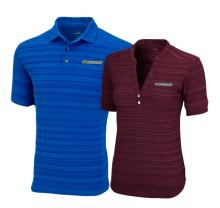

# BEST APPAREL FOR THE EDUCATION MARKET

2475 M | 2476 W VANSPORT PRO HORIZON POLO - 4 COLORS

A mix of tonal textures adds visual interest to this sporty performance polo.