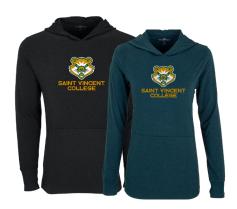

### 8062 M | 8063 W VANSPORT TREK HOODIE - 4 COLORS

Get moving and do something good. Super comfy, performance Trek Hoodie uses discarded plastic bottles to lessen waste in landfills and oceans.