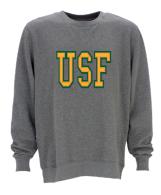

### 3285 PREMIUM COTTON FLEECE CREW - 3 COLORS

Better than a sweater? Cozy fleece crew is a stylish alternative any day of the week.