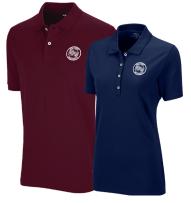

# BEST APPAREL FOR THE EDUCATION MARKET

2475 M | 2476 W VANSPORT PRO HORIZON POLO - 4 COLORS

A mix of tonal textures adds visual interest to this sporty performance polo.