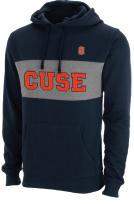

# 3283 PREMIUM COTTON BLOCKED FLEECE PULLOVER HOODIE - 5 COLORS

The color-block craze brings a fun fashion update to our softest fleece hoodie.