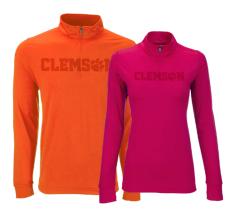

### 3450 M | 3451 W VANSPORT ZEN PULLOVER - 10 & 11 COLORS

This perfect balance is easy to obtain with smartly fashioned sport pullover that pleases the mind and the body