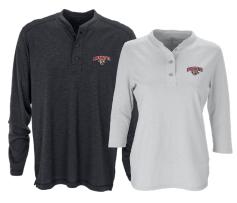

### 2320 M | 2321 W CAMBRIDGE HENLEY - 3 COLORS

Rich in tradition, the Henley has long been a go-to staple for uniforms, outdoor apparel and casual sportswear.