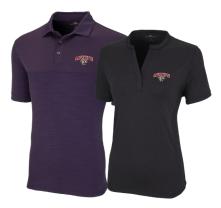

# BEST APPAREL FOR THE EDUCATION MARKET

2475 M | 2476 W VANSPORT PRO HORIZON POLO - 4 COLORS

A mix of tonal textures adds visual interest to this sporty performance polo.