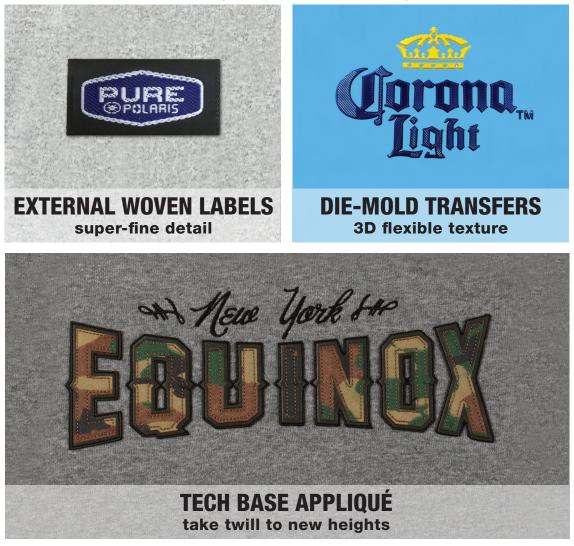

# **DIE-MOLD TRANSFERS**

An upscale option for adding texture and dimension to brand logos. Great on performance garments or for larger logos with lots of detail. Die-mold transfers can be applied to garments labeled for Heat Transfer (HT) decoration. Not available on caps.

## **EXTERNAL WOVEN LABELS**

Woven label decoration is a great solution for detailed logos or retail-looking external branding. Available in a variety of die-cut and tab shapes for your chest, hem, back yoke or cuff placements. External labels can be applied to garments labeled for Embroidery (EMB) decoration.

### **TECH BASE APPLIQUE**

This creative embellishment option combines tech applique material as an under layer with a twill fabric top layer to add dimension to your laser applique design. Available on garments labeled for Laser Applique (LA) decoration.