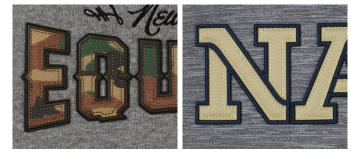

# **DIE-MOLD TRANSFERS**

An upscale option for adding texture and dimension to brand logos. Great on performance garments or for larger logos with lots of detail. Die-mold transfers can be applied to garments labeled for Heat Transfer (HT) decoration. Not available on caps.

### **TECH BASE APPLIQUE**

This creative embellishment option combines tech applique material as an under layer with a twill fabric top layer to add dimension to your laser applique design. Available on garments labeled for Laser Applique (LA) decoration.