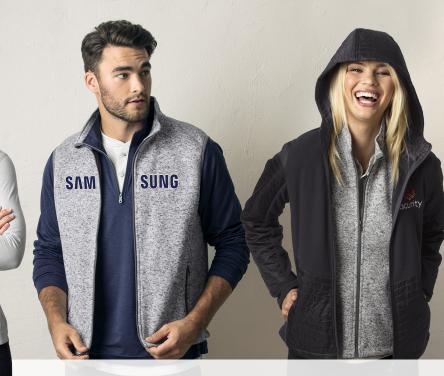

### C 3307 & 3308 SUMMIT SWEATER-FLEECE VEST

This essential layering piece combines the style of a heathered sweater with the comfort of your favorite fleece. 100% polyester. Men's (3307) sizes S-3XL. Women's (3308) sizes XS-3XL. COLOR: Iceberg

#### D YUKON JACKET

For outdoor excursions or quick trips 'round town, travel in style in the Yukon Jacket. 100% polyester. Women's (3311) sizes XS-3XL. Men's (3310) sizes S-5XL. COLORS: Black and Dark Grey