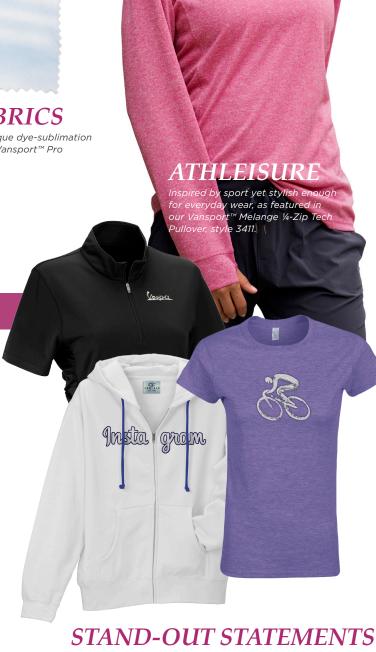

#### **MODERN PREP**

Premium combed cotton pique with stretch for enhanced fit and comfort, as featured in our Perfect Polo®, style 2301.



#### PRINTED FABRICS

Go from sea to sky with this unique dye-sublimation print design, as featured in our Vansport  $^{\text{TM}}$  Pro Ombre Print Polo, style 2436.

# HER SPRING HIGH-5

TOP TRENDS IN WOMEN'S APPAREL

## TECHNICAL OUTERWEAR

Lightweight performance layers offer comfortable protection from cool temps and rain, as featured in our Apex Compressible Quilted Vest, style 7326 and our new Field Jacket, style 7336.



# VANTAGE



Ladies-only logo options in sparkle twill appliqué, sequin embroidery and metallic threads.

## SEE MORE ONLINE!

All featured items have complementing men's styles.