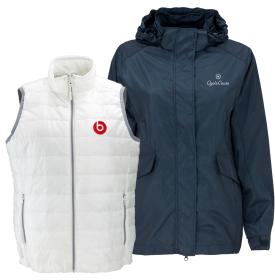

## TECHNICAL OUTERWEAR

Lightweight performance layers offer comfortable protection from cool temps and rain, as featured in our Apex Compressible Quilted Vest, style 7326 and our new Field Jacket, style 7336.