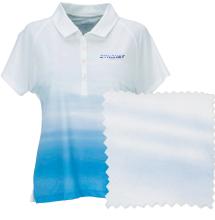

#### PRINTED FABRICS

Go from sea to sky with this unique dye-sublimation print design, as featured in our Vansport  $^{\text{TM}}$  Pro Ombre Print Polo, style 2436.