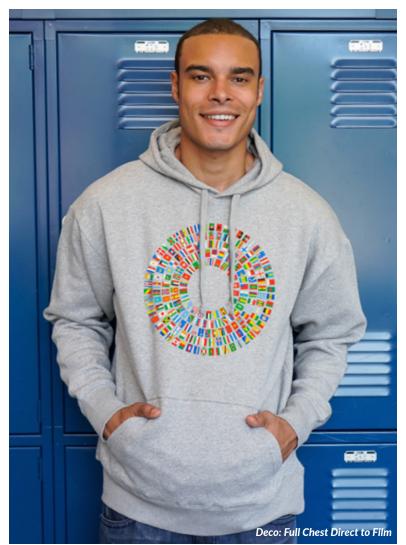

### **Ultra Soft Fleece Hoodie**

The Ultra Soft Fleece Hoodie is the ultimate in comfort and style. Designed for those who value both warmth and a relaxed fit, this piece is made from a premium fleece fabric that feels incredibly soft, making it your go-to for laid-back days and chilly evenings.

- Gender neutral Unisex
- 65% cotton, 35% polyester brushed back fleece with 100% cotton face
- Grey Heather is 60% cotton, 40% polyester brushed back fleece with 90% cotton/10% polyester face blend
- Jersey lined three-piece hood
- Kangaroo pocket
- Rib knit cuffs and waistband
- XS-5XL

#### **Product Features:**

Jersey Lined Three-Piece Hood

Kangaroo Pocket

Rib Knit Cuffs and Waistband

#### **Recommended Decoration:**

See Deco Key, Page 2

Black (BLK)

Navy (NVY)

Grey Heather (GHR)