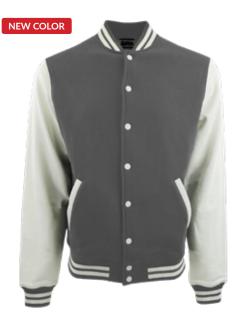

## 7077 **Varsity Award Jacket**

This jacket invites you to create lasting memories and embrace warmth and style all in one. It's more than an article of clothing; it's a representation of your personal journey and accomplishments.

- Gender neutral Unisex
- 70% cotton, 30% polyester
- 9.4oz, brushed back fleece
- Contrast sleeves
- Snap-front closure
- Rib-knit collar, cuffs, and waistband
- Welt pockets
- XS-5XL

#### **Recommended Decoration:**

See Deco Key, Page 2

Black (BLK)

Granite (GRT)

Navy (NVY)