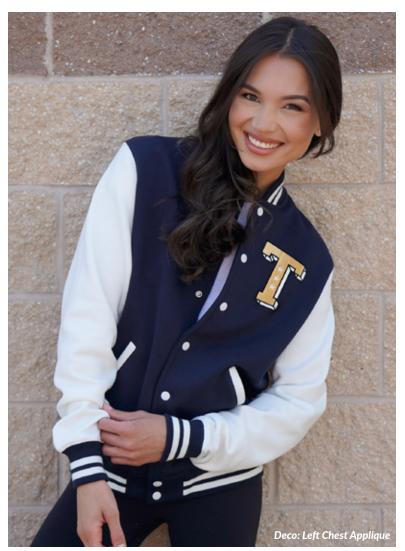

## 7077 **Varsity Award Jacket**

This jacket invites you to create lasting memories and embrace warmth and style all in one. It's more than an article of clothing; it's a representation of your personal journey and accomplishments.

- Gender neutral Unisex
- 70% cotton, 30% polyester
- 9.4oz, brushed back fleece
- Contrast sleeves
- Snap-front closure
- Rib-knit collar, cuffs, and waistband
- Welt pockets
- XS-5XL

#### **Product Features:**

Contrast Sleeves

Snap-Front Closure

Welt Pockets

#### **Recommended Decoration:**

See Deco Key, Page 2

Black (BLK)

Granite (GRT)

Navy (NVY)