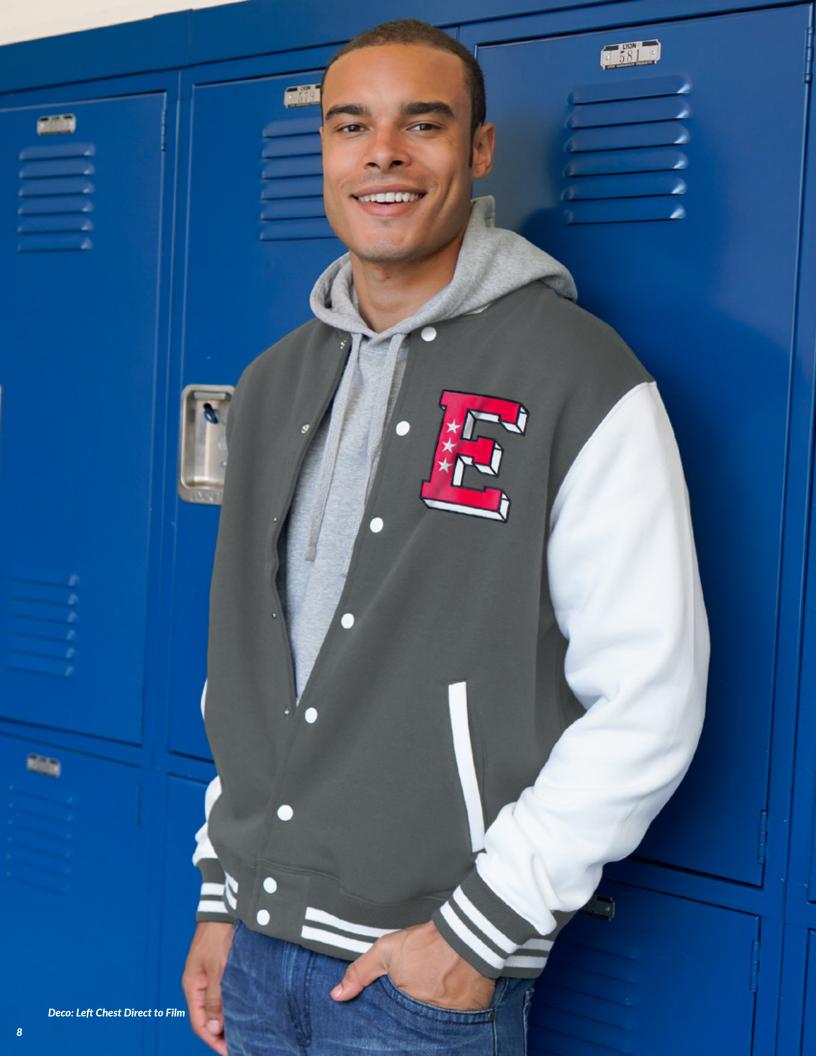

## 7077 **Varsity Award Jacket**

This jacket invites you to create lasting memories and embrace warmth and style all in one. It's more than an article of clothing; it's a representation of your personal journey and accomplishments.

- Gender neutral Unisex
- 70% cotton, 30% polyester
- 9.4oz, brushed back fleece
- Contrast sleeves
- Snap-front closure
- Rib-knit collar, cuffs, and waistband
- Welt pockets
- XS-5XL

#### **Product Features:**

Contrast Sleeves

Snap-Front Closure

Welt Pockets

#### **Recommended Decoration:**

See Deco Key, Page 2

Black (BLK)

Granite (GRT)

Navy (NVY)