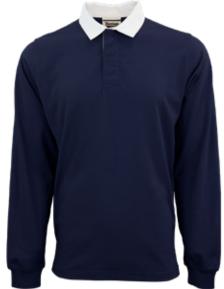

# 2877 **Rugby Polo**

This polo is designed for both style and ease, offering a durable yet soft feel. It combines sporty appeal with everyday versatility.

- Gender neutral Unisex
- 100% cotton jersey, 7.89oz
- Covered 3-button placket
- Contrasting inner placket, twill collar and collar band
- Rib knit cuffs
- Even hem bottom
- XS-5XL

#### **Product Features:**

Covered 3-button Placket

Rib Knit Cuffs

Even Hem Bottom

#### **Recommended Decoration:**

See Deco Key, Page 2

Granite (GRT)

Sport Red (SRE)

True Navy (TNV)