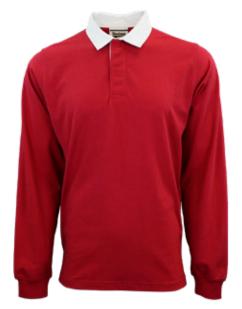

# 2877 **Rugby Polo**

This polo is designed for both style and ease, offering a durable yet soft feel. It combines sporty appeal with everyday versatility.

- Gender neutral Unisex
- 100% cotton jersey, 7.89oz
- Covered 3-button placket
- Contrasting inner placket, twill collar and collar band
- Rib knit cuffs
- Even hem bottom
- XS-5XL

#### **Product Features:**

Covered 3-button Placket

Rib Knit Cuffs

Even Hem Bottom

#### **Recommended Decoration:**

See Deco Key, Page 2

Granite (GRT)

Sport Red (SRE)

True Navy (TNV)