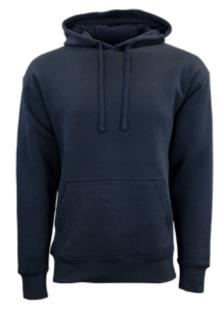

### **Ultra Soft Fleece Hoodie**

The Ultra Soft Fleece Hoodie is the ultimate in comfort and style. Designed for those who value both warmth and a relaxed fit, this piece is made from a premium fleece fabric that feels incredibly soft, making it your go-to for laid-back days and chilly evenings.

- Gender neutral Unisex
- 65% cotton, 35% polyester brushed back fleece with 100% cotton face
- Grey Heather is 60% cotton, 40% polyester brushed back fleece with 90% cotton/10% polyester face blend
- Jersey lined three-piece hood
- Kangaroo pocket
- Rib knit cuffs and waistband
- XS-5XL

#### **Product Features:**

Jersey Lined Three-Piece Hood

Kangaroo Pocket

Rib Knit Cuffs and Waistband

#### **Recommended Decoration:**

See Deco Key, Page 2

Black (BLK)

Navy (NVY)

Grey Heather (GHR)