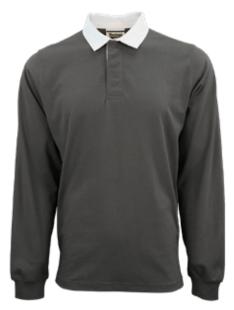

# 2877 **Rugby Polo**

This polo is designed for both style and ease, offering a durable yet soft feel. It combines sporty appeal with everyday versatility.

- Gender neutral Unisex
- 100% cotton jersey, 7.89oz
- Covered 3-button placket
- Contrasting inner placket, twill collar and collar band
- Rib knit cuffs
- Even hem bottom
- XS-5XL

#### **Product Features:**

Covered 3-button Placket

Rib Knit Cuffs

Even Hem Bottom