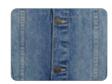

## 7025 **Roadie Denim Jacket**

Experience the perfect blend of rugged style and optimal comfort with the Roadie Denim Jacket. Thanks to an enzyme wash process, the denim is pre-softened. The relaxed fit complements any outfit, making it an essential staple in any wardrobe.

- Gender neutral Unisex
- 100% cotton denim, 9.95oz
- Enzymed-washed for comfort
- Button front closure
- Double chest pockets with button flaps
- Front slash hand pockets
- Open cuffs with button closure
- Open waistband with adjustable button tabs
- XS-5XL

Laser Etching

Denim (DNM)