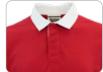

# 2877 **Rugby Polo**

This polo is designed for both style and ease, offering a durable yet soft feel. It combines sporty appeal with everyday versatility.

- Gender neutral Unisex
- 100% cotton jersey, 7.89oz
- Covered 3-button placket
- Contrasting inner placket, twill collar and collar band
- Rib knit cuffs
- Even hem bottom
- XS-5XL

#### **Product Features:**

Covered 3-button Placket

Rib Knit Cuffs

Even Hem Bottom