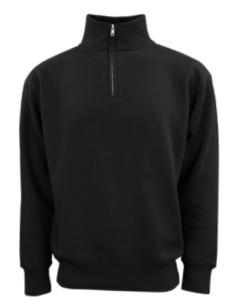

## **Ultra Soft Fleece ¼ Zip**

This luxurious fleece is meticulously crafted from premium, ultra-soft fabric that provides unmatched comfort while maintaining excellent breathability. Perfect for any occasion making it a key addition to any wardrobe.

- Gender neutral Unisex
- 65% cotton, 35% polyester brushed back fleece with 100% cotton face
- Grey Heather is 60% cotton, 40% polyester brushed back fleece with 90% cotton/10% polyester face blend
- ¼ zip pullover
- Rib knit cuffs and waistband
- XS-5XL

#### **Product Features:**

1/4 Zip Front

Rib Knit Waistband

Rib Knit Cuffs

#### **Recommended Decoration:**

See Deco Key, Page 2

Black (BLK)

Navy (NVY)

**Grey Heather** (GHR)