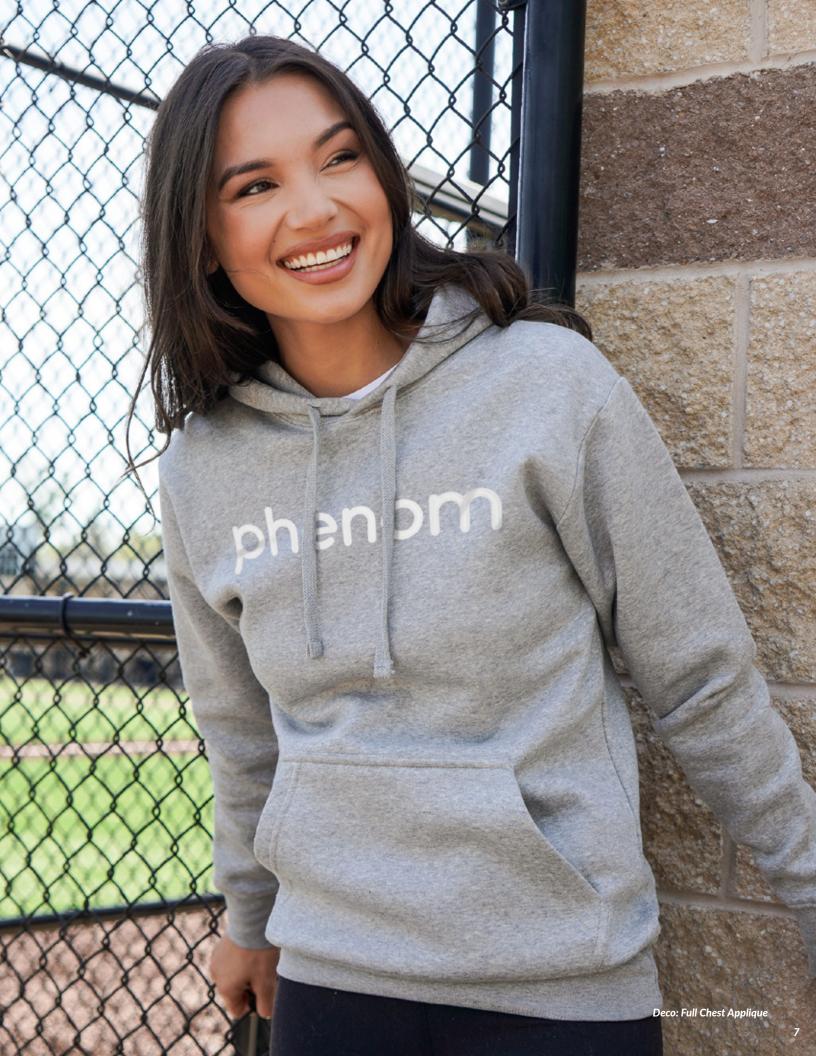

### **Ultra Soft Fleece Hoodie**

The Ultra Soft Fleece Hoodie is the ultimate in comfort and style. Designed for those who value both warmth and a relaxed fit, this piece is made from a premium fleece fabric that feels incredibly soft, making it your go-to for laid-back days and chilly evenings.

- Gender neutral Unisex
- 65% cotton, 35% polyester brushed back fleece with 100% cotton face
- Grey Heather is 60% cotton, 40% polyester brushed back fleece with 90% cotton/10% polyester face blend
- Jersey lined three-piece hood
- Kangaroo pocket
- Rib knit cuffs and waistband
- XS-5XL

#### **Product Features:**

Jersey Lined Three-Piece Hood

Kangaroo Pocket

Rib Knit Cuffs and Waistband

#### **Recommended Decoration:**

See Deco Key, Page 2

Black (BLK)

Navy (NVY)

Grey Heather (GHR)