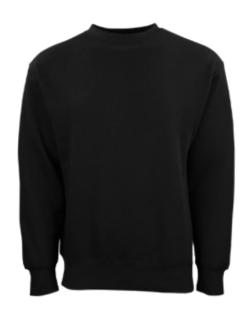

## **Ultra Soft Fleece Crewneck**

Discover the ultimate in comfort with our Ultra Soft Crewneck Fleece. As cozy as your favorite blanket, this crewneck is perfect for those chilly days or relaxed evenings ensuring you stay comfortable no matter the occasion.

- Gender neutral Unisex
- 65% cotton, 35% polyester brushed back fleece with 100% cotton face
- Grey Heather is 60% cotton, 40% polyester brushed back fleece with 90% cotton/10% polyester face blend
- Rib-knit cuffs and waistband
- XS-5XL

#### **Product Features:**

Rib-Knit Waistband

Rib-Knit Cuffs

65% Cotton / 35% Polyester

#### **Recommended Decoration:**

See Deco Key, Page 2

Black (BLK)

Navy (NVY)

**Grey Heather** (GHR)