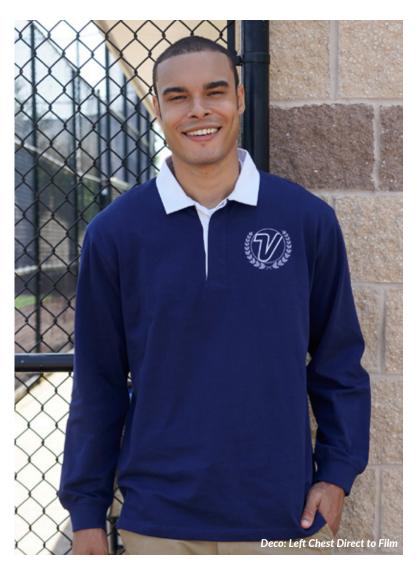

# 2877 **Rugby Polo**

This polo is designed for both style and ease, offering a durable yet soft feel. It combines sporty appeal with everyday versatility.

- Gender neutral Unisex
- 100% cotton jersey, 7.89oz
- Covered 3-button placket
- Contrasting inner placket, twill collar and collar band
- Rib knit cuffs
- Even hem bottom
- XS-5XL

#### **Product Features:**

Covered 3-button Placket

Rib Knit Cuffs

Even Hem Bottom

#### **Recommended Decoration:**

See Deco Key, Page 2

Granite (GRT)

Sport Red (SRE)

True Navy (TNV)