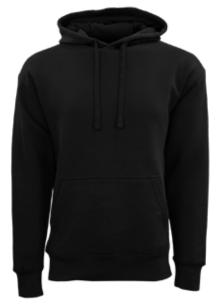

### **Ultra Soft Fleece Hoodie**

The Ultra Soft Fleece Hoodie is the ultimate in comfort and style. Designed for those who value both warmth and a relaxed fit, this piece is made from a premium fleece fabric that feels incredibly soft, making it your go-to for laid-back days and chilly evenings.

- Gender neutral Unisex
- 65% cotton, 35% polyester brushed back fleece with 100% cotton face
- Grey Heather is 60% cotton, 40% polyester brushed back fleece with 90% cotton/10% polyester face blend
- Jersey lined three-piece hood
- Kangaroo pocket
- Rib knit cuffs and waistband
- XS-5XL

#### **Product Features:**

Jersey Lined Three-Piece Hood

Kangaroo Pocket

Rib Knit Cuffs and Waistband

#### **Recommended Decoration:**

See Deco Key, Page 2

Black (BLK)

Navy (NVY)

Grey Heather (GHR)