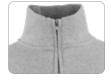

## **Ultra Soft Fleece ¼ Zip**

This luxurious fleece is meticulously crafted from premium, ultra-soft fabric that provides unmatched comfort while maintaining excellent breathability. Perfect for any occasion making it a key addition to any wardrobe.

- Gender neutral Unisex
- 65% cotton, 35% polyester brushed back fleece with 100% cotton face
- Grey Heather is 60% cotton, 40% polyester brushed back fleece with 90% cotton/10% polyester face blend
- ¼ zip pullover
- Rib knit cuffs and waistband
- XS-5XL

#### **Product Features:**

1/4 Zip Front

Rib Knit Waistband

Rib Knit Cuffs