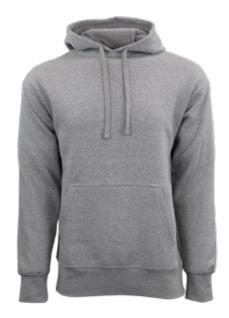

### **Ultra Soft Fleece Hoodie**

The Ultra Soft Fleece Hoodie is the ultimate in comfort and style. Designed for those who value both warmth and a relaxed fit, this piece is made from a premium fleece fabric that feels incredibly soft, making it your go-to for laid-back days and chilly evenings.

- Gender neutral Unisex
- 65% cotton, 35% polyester brushed back fleece with 100% cotton face
- Grey Heather is 60% cotton, 40% polyester brushed back fleece with 90% cotton/10% polyester face blend
- Jersey lined three-piece hood
- Kangaroo pocket
- Rib knit cuffs and waistband
- XS-5XL

#### **Product Features:**

Jersey Lined Three-Piece Hood

Kangaroo Pocket

Rib Knit Cuffs and Waistband

#### **Recommended Decoration:**

See Deco Key, Page 2

Black (BLK)

Navy (NVY)

Grey Heather (GHR)