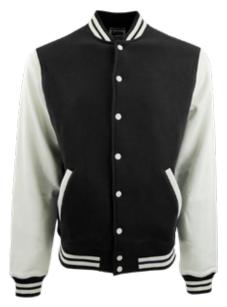

## 7077 **Varsity Award Jacket**

This jacket invites you to create lasting memories and embrace warmth and style all in one. It's more than an article of clothing; it's a representation of your personal journey and accomplishments.

- Gender neutral Unisex
- 70% cotton, 30% polyester
- 9.4oz, brushed back fleece
- Contrast sleeves
- Snap-front closure
- Rib-knit collar, cuffs, and waistband
- Welt pockets
- XS-5XL

#### **Recommended Decoration:**

See Deco Key, Page 2

Black (BLK)

Granite (GRT)

Navy (NVY)