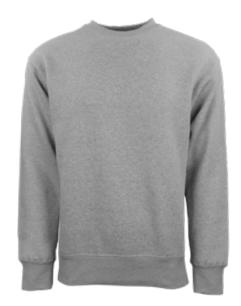

## **Ultra Soft Fleece Crewneck**

Discover the ultimate in comfort with our Ultra Soft Crewneck Fleece. As cozy as your favorite blanket, this crewneck is perfect for those chilly days or relaxed evenings ensuring you stay comfortable no matter the occasion.

- Gender neutral Unisex
- 65% cotton, 35% polyester brushed back fleece with 100% cotton face
- Grey Heather is 60% cotton, 40% polyester brushed back fleece with 90% cotton/10% polyester face blend
- Rib-knit cuffs and waistband
- XS-5XL

#### **Product Features:**

Rib-Knit Waistband

Rib-Knit Cuffs

65% Cotton / 35% Polyester

#### **Recommended Decoration:**

See Deco Key, Page 2

Black (BLK)

Navy (NVY)

**Grey Heather** (GHR)