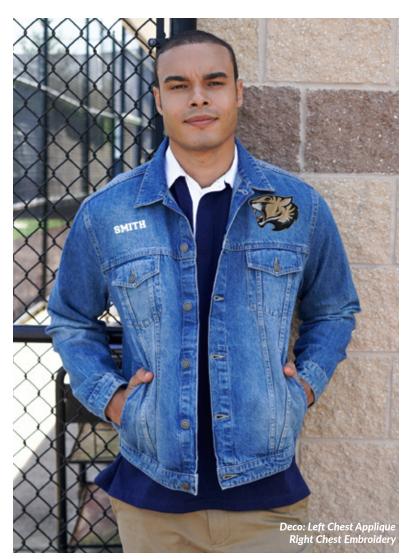

## 7025 **Roadie Denim Jacket**

Experience the perfect blend of rugged style and optimal comfort with the Roadie Denim Jacket. Thanks to an enzyme wash process, the denim is pre-softened. The relaxed fit complements any outfit, making it an essential staple in any wardrobe.

- Gender neutral Unisex
- 100% cotton denim, 9.95oz
- Enzymed-washed for comfort
- Button front closure
- Double chest pockets with button flaps
- Front slash hand pockets
- Open cuffs with button closure
- Open waistband with adjustable button tabs
- XS-5XL