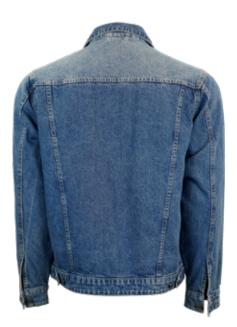

## 7025 **Roadie Denim Jacket**

Experience the perfect blend of rugged style and optimal comfort with the Roadie Denim Jacket. Thanks to an enzyme wash process, the denim is pre-softened. The relaxed fit complements any outfit, making it an essential staple in any wardrobe.

- Gender neutral Unisex
- 100% cotton denim, 9.95oz
- Enzymed-washed for comfort
- Button front closure
- Double chest pockets with button flaps
- Front slash hand pockets
- Open cuffs with button closure
- Open waistband with adjustable button tabs
- XS-5XL

#### **Product Features:**

Double Chest Pockets with Button Flaps

Open Cuffs with Button Closure

Button Front Closure