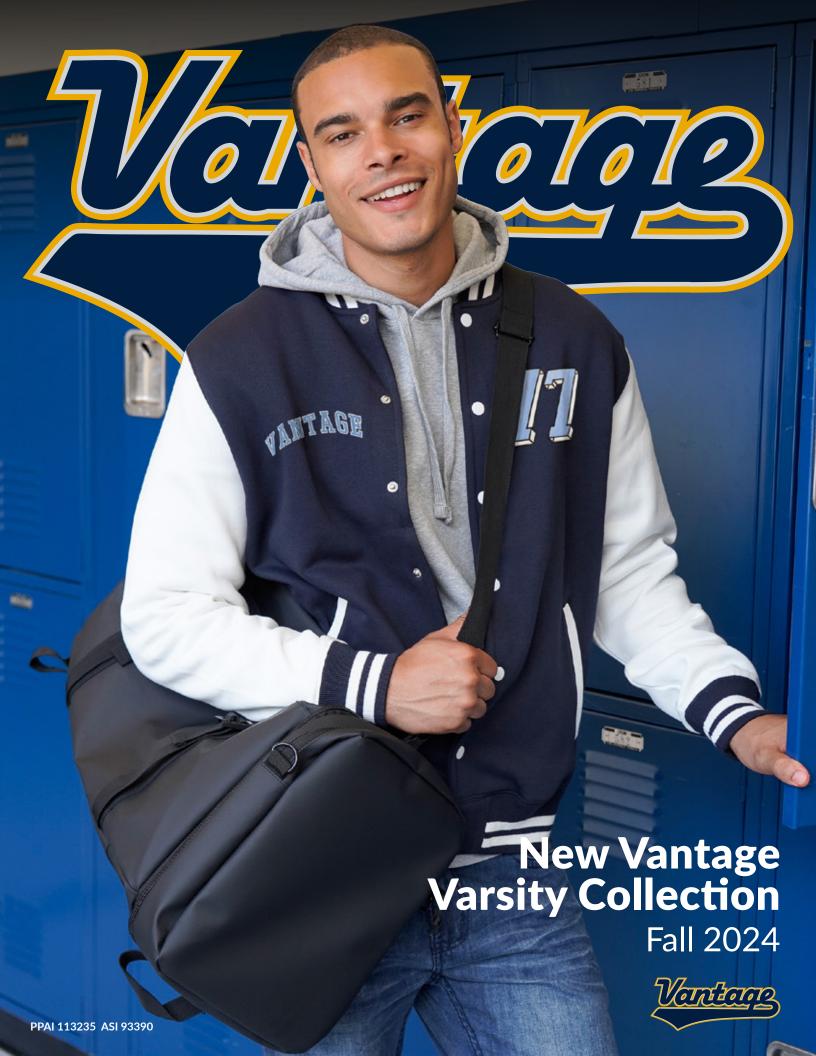

## 7025 **Roadie Denim Jacket**

Experience the perfect blend of rugged style and optimal comfort with the Roadie Denim Jacket. Thanks to an enzyme wash process, the denim is pre-softened. The relaxed fit complements any outfit, making it an essential staple in any wardrobe.

- Gender neutral Unisex
- 100% cotton denim, 9.95oz
- Enzymed-washed for comfort
- Button front closure
- Double chest pockets with button flaps
- Front slash hand pockets
- Open cuffs with button closure
- Open waistband with adjustable button tabs
- XS-5XL

#### **Product Features:**







Double Chest Pockets with Button Flaps

Open Cuffs with Button Closure

Button Front Closure

#### **Recommended Decoration:**











See Deco Key, Page 2

#### **Available Colors:**

### Decoration Icon Key:



Embroider