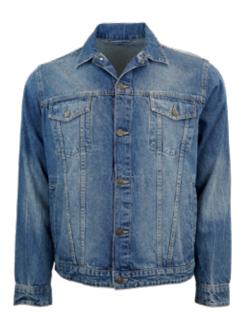

## 7025 **Roadie Denim Jacket**

Experience the perfect blend of rugged style and optimal comfort with the Roadie Denim Jacket. Thanks to an enzyme wash process, the denim is pre-softened. The relaxed fit complements any outfit, making it an essential staple in any wardrobe.

- Gender neutral Unisex
- 100% cotton denim, 9.95oz
- Enzymed-washed for comfort
- Button front closure
- Double chest pockets with button flaps
- Front slash hand pockets
- Open cuffs with button closure
- Open waistband with adjustable button tabs
- XS-5XL

#### **Product Features:**

Double Chest Pockets with Button Flaps

Open Cuffs with Button Closure

Button Front Closure