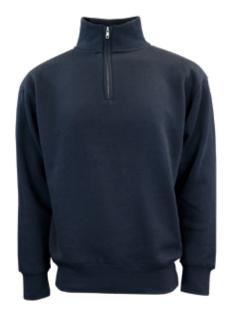

## **Ultra Soft Fleece ¼ Zip**

This luxurious fleece is meticulously crafted from premium, ultra-soft fabric that provides unmatched comfort while maintaining excellent breathability. Perfect for any occasion making it a key addition to any wardrobe.

- Gender neutral Unisex
- 65% cotton, 35% polyester brushed back fleece with 100% cotton face
- Grey Heather is 60% cotton, 40% polyester brushed back fleece with 90% cotton/10% polyester face blend
- ¼ zip pullover
- Rib knit cuffs and waistband
- XS-5XL

#### **Recommended Decoration:**

See Deco Key, Page 2

Black (BLK)

Navy (NVY)

**Grey Heather** (GHR)