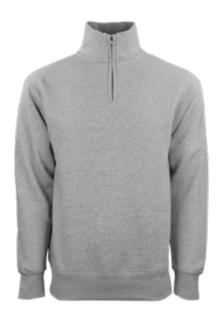

## **Ultra Soft Fleece ¼ Zip**

This luxurious fleece is meticulously crafted from premium, ultra-soft fabric that provides unmatched comfort while maintaining excellent breathability. Perfect for any occasion making it a key addition to any wardrobe.

- Gender neutral Unisex
- 65% cotton, 35% polyester brushed back fleece with 100% cotton face
- Grey Heather is 60% cotton, 40% polyester brushed back fleece with 90% cotton/10% polyester face blend
- ¼ zip pullover
- Rib knit cuffs and waistband
- XS-5XL

#### **Recommended Decoration:**

See Deco Key, Page 2

Black (BLK)

Navy (NVY)

**Grey Heather** (GHR)