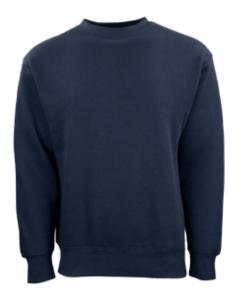

## **Ultra Soft Fleece Crewneck**

Discover the ultimate in comfort with our Ultra Soft Crewneck Fleece. As cozy as your favorite blanket, this crewneck is perfect for those chilly days or relaxed evenings ensuring you stay comfortable no matter the occasion.

- Gender neutral Unisex
- 65% cotton, 35% polyester brushed back fleece with 100% cotton face
- Grey Heather is 60% cotton, 40% polyester brushed back fleece with 90% cotton/10% polyester face blend
- Rib-knit cuffs and waistband
- XS-5XL

#### **Product Features:**

Rib-Knit Waistband

Rib-Knit Cuffs

65% Cotton / 35% Polyester

#### **Recommended Decoration:**

See Deco Key, Page 2

Black (BLK)

Navy (NVY)

**Grey Heather** (GHR)