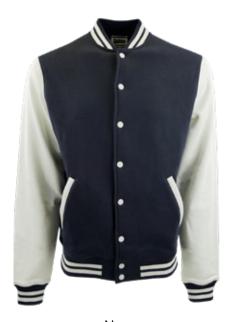

## 7077 **Varsity Award Jacket**

This jacket invites you to create lasting memories and embrace warmth and style all in one. It's more than an article of clothing; it's a representation of your personal journey and accomplishments.

- Gender neutral Unisex
- 70% cotton, 30% polyester
- 9.4oz, brushed back fleece
- Contrast sleeves
- Snap-front closure
- Rib-knit collar, cuffs, and waistband
- Welt pockets
- XS-5XL

#### **Recommended Decoration:**

See Deco Key, Page 2

Black (BLK)

Granite (GRT)

Navy (NVY)