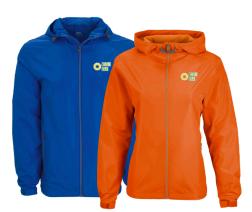

**7370 M | 7371 W NEWPORT JACKET - 5 COLORS** The ultimate rain jacket is waterproof, windproof, and has plenty of stretch for ease of movement. Zocket<sup>™</sup> that folds into self pouch.

7322 M | 7323 W EVERETT JACKET - 2 COLORS Jet about town in a convenient layer that's high on style and fast with function. Folds into Zocket self-pouch.