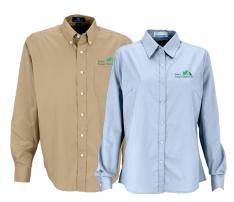

hand for comfort.



2460 VANSPORT PRO VENTURA POLO- 4 COLORS

Modern camp-style polo combines polished performance with a casual vibe. Mélange jersey with UV and antimicrobial properties.



2470 M | 2471 W VANSPORT PRO BOCA POLO - 4 COLORS Trending on Tour, no collar performance golf shirts are the latest fashion must-have. Moisture-wicking, with UV and antimicrobial properties.



8065 M | 8066 W EUREKA SHIRT - 1 COLOR Made with comfortable, high-quality Repreve recycled polyester, keeping plastic bottles from landfills and oceans. Heather jersey, moisture wicking.



**1977 M | 1978 W HUDSON DENIM SHIRT - 2 COLORS** Perfect for everyday wear in any climate, our lightweight Hudson denim shirt has a worn-in feel, modern look and sleek fit.

# BEST APPAREL FO

## THE INDUSTRIAL MARKETS



**1205 M | 1206 W WICKED WOVEN - 7 COLORS** An upgraded dress shirt designed with breathable, Vansport<sup>™</sup> moisture-wicking fabric to keep you cool and comfortable all day.



**7355 M | 7356 W TURIN JACKET - 1 COLOR** Take control of your surroundings in a sophisticated and streamlined outer layer.



7340 M | 7341 W BOULDER SHIRT JACKET - 3 COLORS Rugged and modern styling add to the versatility of this flannel-lined, workwear-inspired shirt jacket. Snap-front closure & cuffs, shirt-tail hem.



**7370 M | 7371 W NEWPORT JACKET - 5 COLORS** The ultimate rain jacket is waterproof, windproof, and has plenty of stretch for ease of movement. Zocket<sup>™</sup> that folds into self pouch.



7322 M | 7323 W EVERETT JACKET - 2 COLORS Jet about town in a convenient layer that's high o