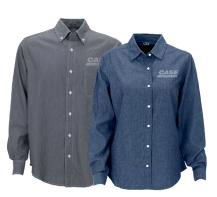

8065 M | 8066 W EUREKA SHIRT - 1 COLOR Made with comfortable, high-quality Repreve recycled polyester, keeping plastic bottles from landfills and oceans. Heather jersey, moisture wicking.

**1977 M | 1978 W HUDSON DENIM SHIRT - 2 COLORS** Perfect for everyday wear in any climate, our lightweight Hudson denim shirt has a worn-in feel, modern look and sleek fit.