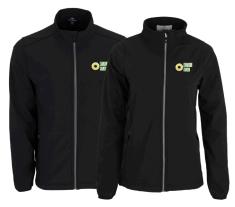

**7355 M | 7356 W TURIN JACKET - 1 COLOR** Take control of your surroundings in a sophisticated and streamlined outer layer.

7340 M | 7341 W BOULDER SHIRT JACKET - 3 COLORS Rugged and modern styling add to the versatility of this flannel-lined, workwear-inspired shirt jacket. Snap-front closure & cuffs, shirt-tail hem.