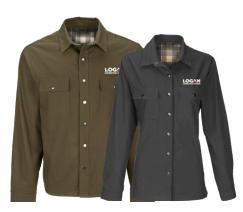

## THE INDUSTRIAL MARKETS

**1205 M | 1206 W WICKED WOVEN - 7 COLORS** An upgraded dress shirt designed with breathable, Vansport<sup>™</sup> moisture-wicking fabric to keep you cool and comfortable all day.