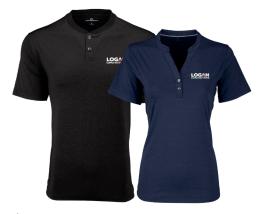

#### THE INDUSTRIAL MARKETS

2600 M | 2601 W OMEGA POLO - 21 COLORS Our best-selling, moisture-wicking golf shirt is specially engineered to resist snags and pulls, with a softer hand.

**2795 M | 2796 W VANSPORT STRATA TEXTURED POLO - 6 COLORS** This performance polo Its unique pattern comes from a double-knit variegated texture on the outside while the inside touts a smooth hand for comfort.