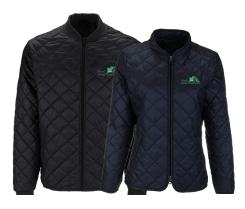

has a worn-in feel, modern look and sleek fit.

# BEST APPAREL FO

## THE INDUSTRIAL MARKETS



**1205 M | 1206 W WICKED WOVEN - 7 COLORS** An upgraded dress shirt designed with breathable, Vansport<sup>™</sup> moisture-wicking fabric to keep you cool and comfortable all day.



**7355 M | 7356 W TURIN JACKET - 1 COLOR** Take control of your surroundings in a sophisticated and streamlined outer layer.



7340 M | 7341 W BOULDER SHIRT JACKET - 3 COLORS Rugged and modern styling add to the versatility of this flannel-lined, workwear-inspired shirt jacket. Snap-front closure & cuffs, shirt-tail hem.



**7370 M | 7371 W NEWPORT JACKET - 5 COLORS** The ultimate rain jacket is waterproof, windproof, and has plenty of stretch for ease of movement. Zocket<sup>™</sup> that folds into self pouch.



7322 M | 7323 W EVERETT JACKET - 2 COLORS Jet about town in a convenient layer that's high on style and fast with function. Folds into Zocket self-pouch.



**3307 M | 3308 W SUMMIT SWEATER-FLEECE VEST - 1 COLOR** This essential layering piece combines the style of a heathered sweater with the comfort of your favorite fleece.

# BEST APPAREL FOR

### THE INDUSTRIAL MARKETS



**3289 PREMIUM LIGHTWEIGHT FLEECE HOODIE - 3 COLORS** Cotton-rich, zip-up fleece is the perfect companion for boardwalk strolls and evening outings. Slightly fitted, upsize for looser fit.



GILD1850 GILDAN® HEAVY BLEND™ HOODIE - 9 COLORS Make this your go-to hoodie to wear at your favorite sporting event!. \*4XL & 5XL available in Black & Navy





GILD2000 GILDAN<sup>®</sup> COTTON<sup>®</sup> T-SHIRT - 26 COLORS