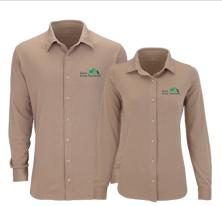

## THE INDUSTRIAL MARKETS

**1205 M | 1206 W WICKED WOVEN - 7 COLORS** An upgraded dress shirt designed with breathable, Vansport<sup>™</sup> moisture-wicking fabric to keep you cool and comfortable all day.