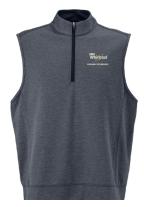

GNS7K020 M | WNS9K060 W GREG NORMAN 1/4 ZIP - 3 COLORS Smooth heathered jersey pullover is soft to the touch with plenty of stretch for active play.

**3307 M | 3308 W SUMMIT SWEATER VEST - 1 COLOR** This essential layering piece combines the style of a heathered sweater with the comfort of your favorite fleece.