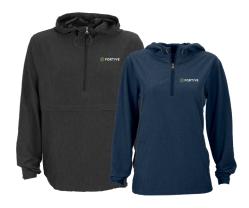

**5760 CYPRESS VEST - 3 COLORS** An easy addition to a favorite polo or button-down shirt, the Cypress Vest is a luxurious layer with technical benefits and a natural look and feel.

6105 M | 6106 W PULLOVER STRETCH ANORAK - 2 COLORS A lightweight, pliant, and protective Anorak that's perfect for transitional weather and outdoor events.