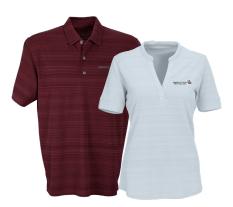

**2475 M | 2476 W VANSPORT PRO HORIZON POLO - 4 COLORS** A mix of tonal textures adds visual interest to this sporty performance polo. Heather jersey, moisture wicking and UV properties.

**1885 M | 1886 W VANSPORT PRO VENTURA POLO- 4 COLORS** Modern camp-style polo combines polished performance with a casual vibe. Mélange jersey with UV and antimicrobial properties.