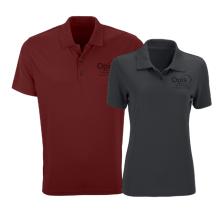

**2475 M | 2476 W VANSPORT PRO HORIZON POLO - 4 COLORS** A mix of tonal textures adds visual interest to this sporty performance polo. Heather jersey, moisture wicking and UV properties.

**1885 M | 1886 W VANSPORT PRO VENTURA POLO- 4 COLORS** Modern camp-style polo combines polished performance with a casual vibe. Mélange jersey with UV and antimicrobial properties.