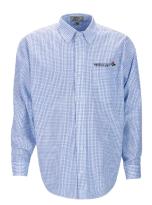

## THE TECHNOLOGY INDUSTRY

**1105 EASY-CARE POPLIN BOX PLAID SHIRT - 3 COLORS** The patterned button-down shirt designed to please the more conservative dresser, offering a timeless look that always feels fresh and stylish.