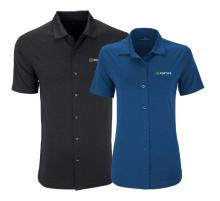

### THE TECHNOLOGY INDUSTRY

**2795 M | 2796 W VANSPORT STRATA TEXTURED POLO - 6 COLORS** This performance polo Its unique pattern comes from a double-knit variegated texture on the outside while the inside touts a smooth hand for comfort.