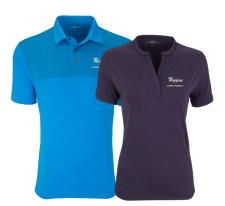

8060 M | 8061 W VANSPORT PLANET POLO - 4 COLORS Made with comfortable, high-quality Repreve recycled polyester, keeping plastic bottles from landfills and oceans. Heather jersey, moisture wicking.

2600 M | 2601 W OMEGA POLO - 21 COLORS

Our best-selling, moisture-wicking golf shirt is specially engineered to resist snags and pulls, with a softer hand.

**1977 M | 1978 W HUDSON DENIM SHIRT - 2 COLORS** Perfect for everyday wear in any climate, our lightweight Hudson denim shirt has a worn-in feel, modern look and sleek fit.