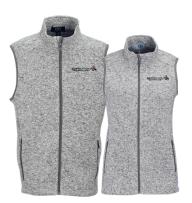

GNS7K020 M | WNS9K060 W GREG NORMAN 1/4 ZIP - 3 COLORS Smooth heathered jersey pullover is soft to the touch with plenty of stretch for active play.

**3307 M | 3308 W SUMMIT SWEATER VEST - 1 COLOR** This essential layering piece combines the style of a heathered sweater with the comfort of your favorite fleece.