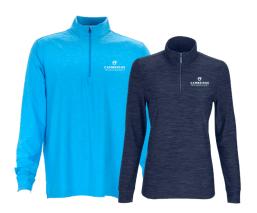

GNS7K020 M | WNS9K060 W GREG NORMAN 1/4 ZIP - 3 COLORS Smooth heathered jersey pullover is soft to the touch with plenty of stretch for active play.

**3307 M | 3308 W SUMMIT SWEATER VEST - 1 COLOR** This essential layering piece combines the style of a heathered sweater with the comfort of your favorite fleece.