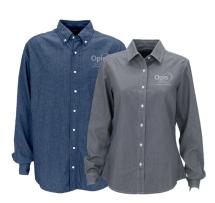

Our best-selling, moisture-wicking golf shirt is specially engineered to resist snags and pulls, with a softer hand.

**1977 M | 1978 W HUDSON DENIM SHIRT - 2 COLORS** Perfect for everyday wear in any climate, our lightweight Hudson denim shirt has a worn-in feel, modern look and sleek fit.