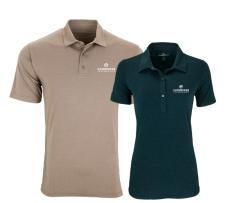

### THE TECHNOLOGY INDUSTRY

**2795 M | 2796 W VANSPORT STRATA TEXTURED POLO - 6 COLORS** This performance polo Its unique pattern comes from a double-knit variegated texture on the outside while the inside touts a smooth hand for comfort.