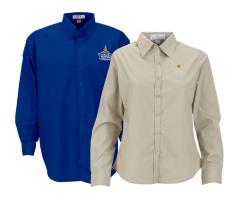

#### 1100 M | 1101 W BLENDED POPLIN SHIRT - 4 COLORS

A professional choice for outfitting your staff, this value-priced buttondown shirt resists wrinkling and won't fade after repeated laundering.