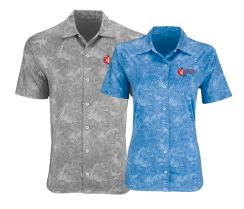

#### 1880 M | 1881 W VANSPORT PRO MAUI SHIRT - 3 COLORS

Give off a vacation vibe with this tonal palm-print, camp-style polo. A trendy twist on a Hawaiian shirt with UV protection, moisture wicking and antimicrobial properties