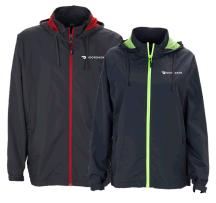

#### 7162 M | 7163 W CLUB JACKET - 6 COLORS

Contrasting elements give the Club wind jacket an urban edge. 100% polyester, micro-poplin, water-repellent finish, Zocket $^{\rm TM}$  that folds into self-pouch.