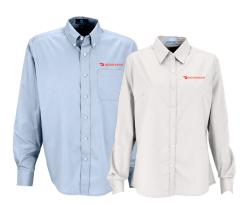

#### 1205 M | 1206 W VANSPORT WICKED WOVEN - 7 COLORS

An upgraded dress shirt designed with breathable, moisture-wicking fabric to keep you cool and comfortable all day.