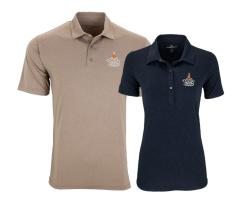

#### 2600 M | 2601 W VANSPORT OMEGA TECH POLO - 21 COLORS

Our best-selling, moisture-wicking golf shirt is specially engineered to resist snags and pulls, with a lighter and smoother hand.