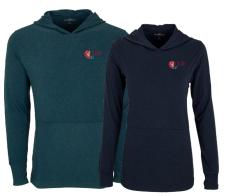

# THE FOOD SERVICE INDUSTRY

1977 M | 1978 W HUDSON DENIM SHIRT - 2 COLORS

Perfect for everyday wear in any climate, our lightweight Hudson denim shirt has a worn-in feel, modern look and sleek fit.

8062 M | 8063 W VANSPORT TREK HOODIE - 4 COLORS

The eco-wise choice for outdoor enthusiasts. Each Trek accounts for the recycling of plastic bottles.