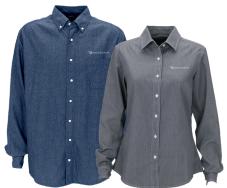

# THE FOOD SERVICE INDUSTRY

1977 M | 1978 W HUDSON DENIM SHIRT - 2 COLORS

Perfect for everyday wear in any climate, our lightweight Hudson denim shirt has a worn-in feel, modern look and sleek fit.

8062 M | 8063 W VANSPORT TREK HOODIE - 4 COLORS