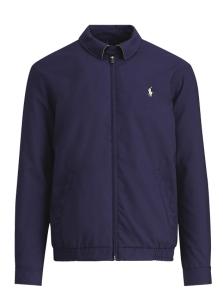

## **BI-SWING MICROFIBER WINDBREAKER** POLOJ500 - \$125.00

Classic jacket made with durable microfiber, constructed for wind resistance and comfort. S-2XL

- · Signature embroidered pony on left chest
- Elastic waistband and button cuffs for a customized fit
- Button-over wind tab for weather protection
- Slant welt hand pockets provide easy access and comfort for cool days
- Bi-swing construction for easy, natural movement
- Signature tattersall cotton twill body lining
- 100% polyester

(FRNVY)

UNIFORM (KHU)

Polo Black (PLBLK)

Nubuck (NBK)