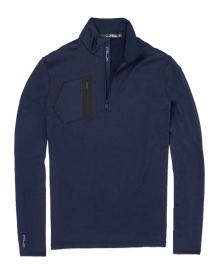

## **RLX BRUSHED BACK TECH JERSEY 1/4-ZIP** PRLX06 - \$138.00

A technical pullover that offers freedom of movement and complete breathability. S-2XL

- 1/2-zip placket
- Taped right chest pocket and placket
- Stretch binding at sleeve cuffs
- Hemmed bottom
- RLX logo at Wind Guard, wearer's right sleeve and center back yoke
- 85% Polyester / 15% Spandex

French Navy Polo Black (FRNVY)

(PLBLK)