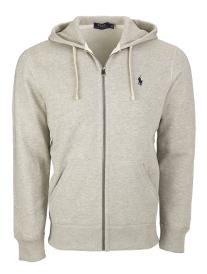

#### **FLEECE FULL-ZIP HOODIE** POLOK130 - \$98.00

Classic-fitting, zip-up hoodie is soft-washed for comfort and a relaxed feel. S-2XL

- Polo pony embroidered left chest
- Off-white drawcord
- Rib-knit side block, cuffs and waistband
- 86% cotton, 14% polyester

Light Sport Heather (LSH)

Alaskan Heather (ALH)

Polo Black (PLBLK)