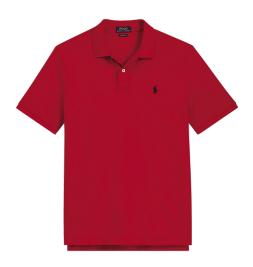

#### **CLASSIC FIT MESH POLO** POLOK135 - \$85.00

The quintessential Ralph Lauren look made with the finest cotton mesh for breathability, durability and classic style. S-2XL

- Polo pony embroidered left chest
- · 2-button placket
- · Rib knit collar and cuffs
- · Uneven vented hem
- 100% cotton

White

(WHT)

(PLBLK)

(RLRED)

Newport Navy

(NPNVY)

Canterbury Heather

(CTBHR)