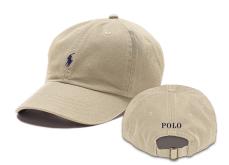

## POLO CHINO BASEBALL HAT POLOH900 - \$35.00

Our cotton chino sport cap is a timeless style with superior construction and durability. One Size.

- Signature embroidered pony on front and POLO embroidery on back
- Six-panel construction shapes hat to its wearer; panels are reinforced at crown with coordinated taping
- Eyelets for ventilation
- Contrasting under-bill deflects sunlight
- Brim features plastic inset that offers enhanced durability and easy molding
- · Adjustable back buckle strap for a customized fit
- 100% cotton