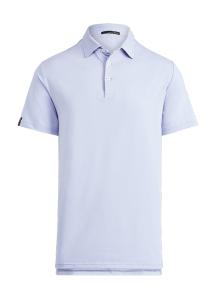

**SOLID AIRFLOW JERSEY** PRLX04 - \$89.50

Our short-sleeved Active Fit polo shirt made with moisture wicking, breathable properties to stay cool and dry. S-2XL

- Moisture wicking
- · Self-goods collar
- 3-button placket, buttons etched with RLX
- RLX tab at wearer's right sleeve hem
- Uneven vented hem with grosgrain tape reinforcement
- 91% polyester, 9% elastane