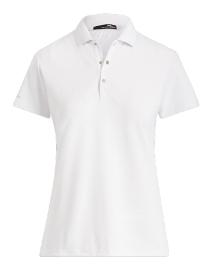

#### **WOMEN'S TOUR POLO** PRLX05 - \$89.50

This Polo shirt is made from a stretch jersey performance fabric that's designed to be cool to the touch. XS-XL

- RLX heat transfer at back yoke
- Ralph Lauren heat transfer at wearer's right bicep
- · Moisture wicking
- · Rib-knit collar
- 3 snap buttons etched with RLX
- Side vents with grosgrain trim
- 96% polyester, 4% elastane

Pure White (PRWHT)

Polo Black (PLBLK)