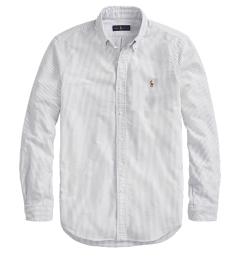

#### **CORE-FIT OXFORD SHIRT** POLOW310 - \$89.50

Made from fine 2-ply yarns, this long-sleeved sport shirt is cut for a comfortable, standard fit in breathable oxford-woven cotton. S-2XL

- Signature embroidered pony on left chest
- Button-down collar, barrel cuffs, shirttail hem
- Applied placket, split back yoke for a precise comfortable fit
- 100% cotton

White (WHT)

(BLU)

Blue/White Stripe (BWSTP)