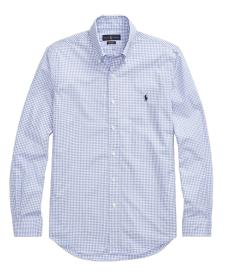

## **CORE-FIT 60'S BROADCLOTH SHIRT** POLOW315 - \$89.50

A midwight, 60's cotton poplin dress shirt that's perfect for all seasons. S-2XL

- Signature embroidered pony on left chest
- Button-down collar, barrel cuffs, shirttail hem
- 100% cotton

Blue/White Stripe (BWSTP)

Blue/White Check (BWCHK)