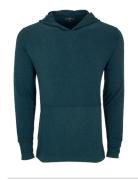

## \*8062/8063 TREK HOODIE

Get moving and do something good. Super comfy, performance Trek Hoodie uses discarded plastic bottles to lessen waste in landfills and oceans. 45% recycled polyester/45% polyester/10% elastane, 5 oz., heather jersey, moisture-wicking, self-goods cuffs, kangaroo pocket.