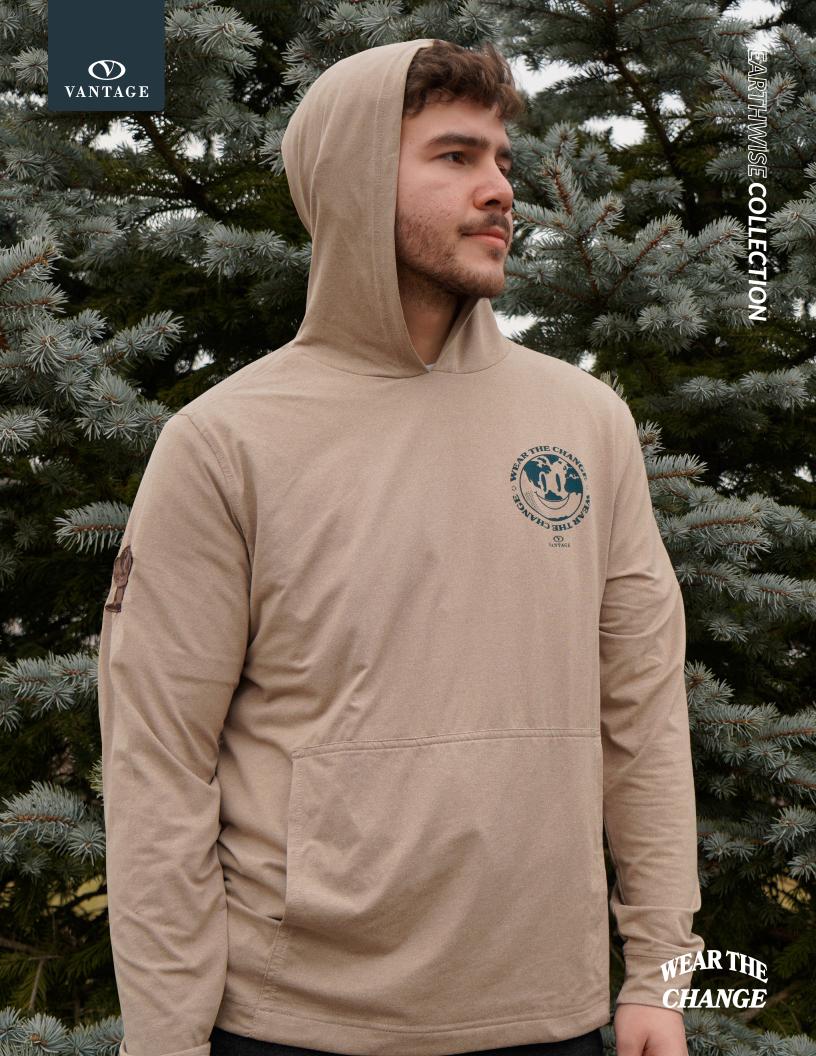

## \*8062/8063 TREK HOODIE

Get moving and do something good. Super comfy, performance Trek Hoodie uses discarded plastic bottles to lessen waste in landfills and oceans. 45% recycled polyester/45% polyester/10% elastane, 5 oz., heather jersey, moisture-wicking, self-goods cuffs, kangaroo pocket.