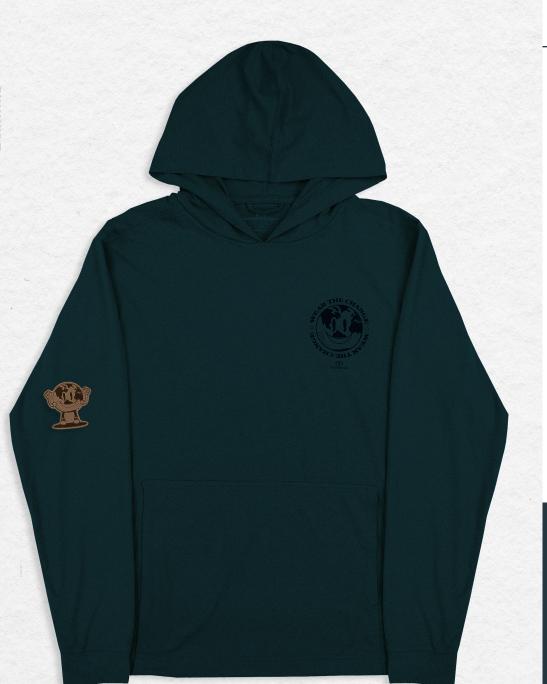

## \*8062/8063 TREK HOODIE

Get moving and do something good. Super comfy, performance Trek Hoodie uses discarded plastic bottles to lessen waste in landfills and oceans. 45% recycled polyester/45% polyester/10% elastane, 5 oz., heather jersey, moisture-wicking, self-goods cuffs, kangaroo pocket.