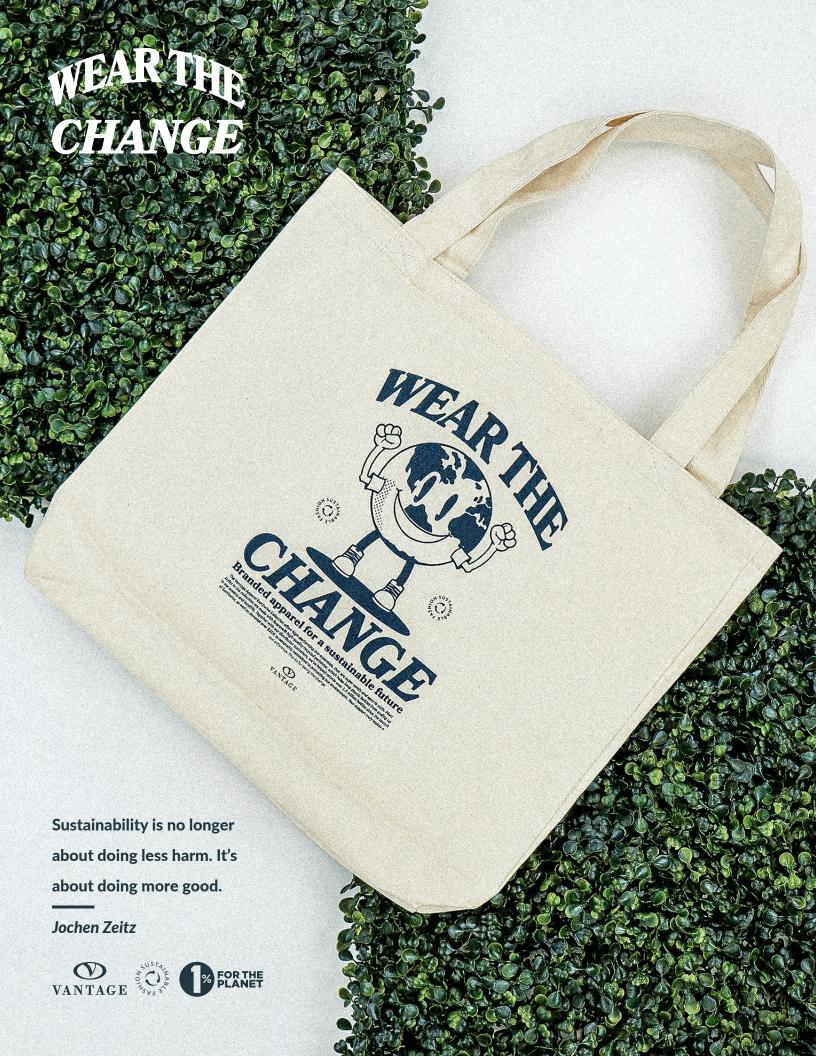

#### LET'S DO OUR PART.

Vantage's Earthwise Collection is a carefully tailored selection of silhouettes made with high Repreve® fabric. Since the introduction of this breathable and durable recycled polyester, The Earthwise Collection, Vantage Apparel and our incredible partners (like you!) have saved 1.5 MILLION plastic bottles from being discarded into landfills and even public beaches!

### WE CAN ALL BE 1% BETTER.

1% for the Planet brings people together to protect and restore our planet. As a 1% for the Planet partner, we've committed to donate a portion of sales from select styles within the Earthwise Collection to nonprofit organizations focused on environmental causes that are near and dear to Vantage. Since the launch of Earthwise, our employees have logged hundreds of community service hours and Vantage has donated over \$30K to 1% for the Planet non-profit organizations. Join us on our journey to being better, more sustainable partners to our beautiful planet.