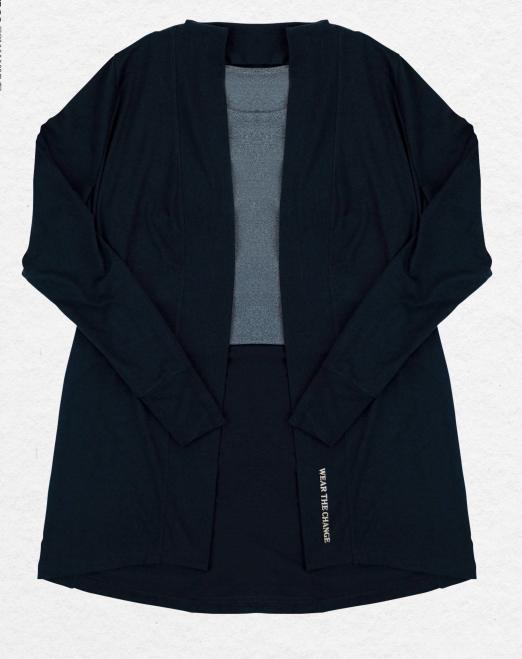

# GRACE FLOW CARDIGAN

The next stage in loungewear, the eco-friendly 'Grace Flow' cardigan is comfortable, refined, and office approved. Made with super-soft Repreve premium recycled polyester and moisture wicking properties for sport performance that keeps the Earth healthy too.