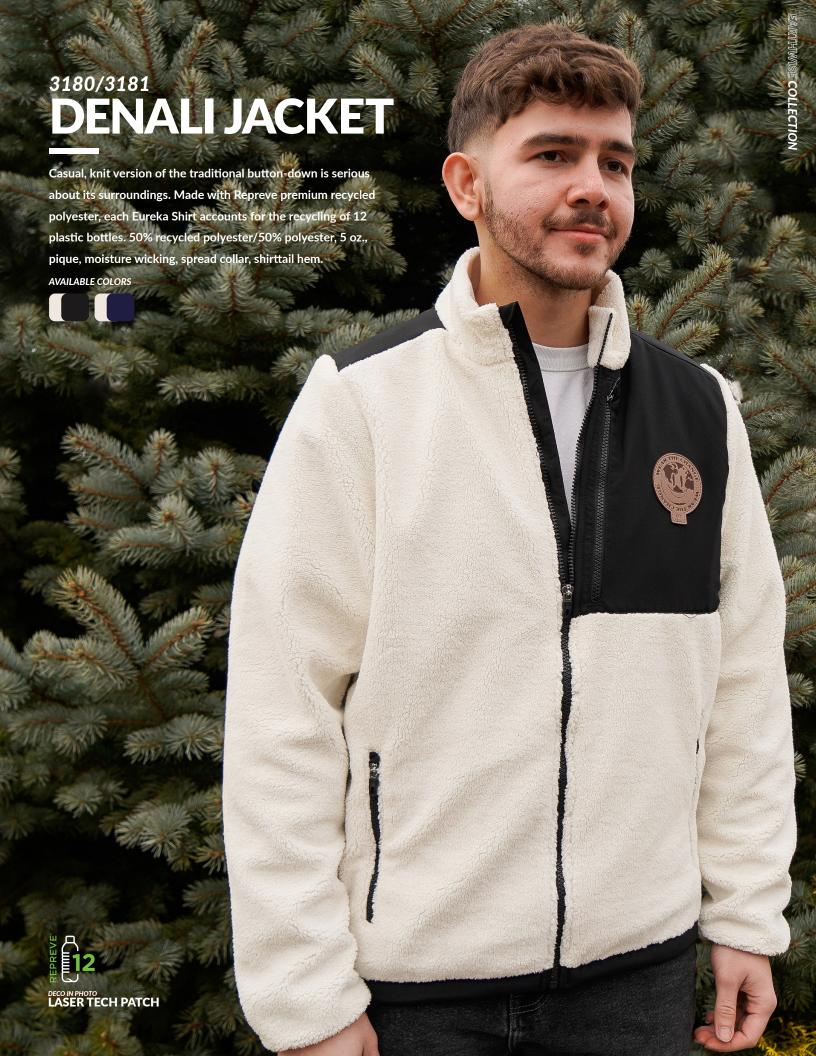

wise Collection offers high-performing essentials that are as comfortable as they are easy to style, and are engineered to showcase a range of decorating options that include, embroidery, heat transfer, and screen printing. Many of the styles are made with Repreve® high-quality recycled polyester, and offer a giveback component, allowing brands to deliver both an eco-conscious and charitable message. Your support truly makes a world of difference.





SCREEN PRINTING LASER TECH PATCH











## \*8062/8063 TREK HOODIE

Get moving and do something good. Super comfy, performance Trek Hoodie uses discarded plastic bottles to lessen waste in landfills and oceans. 45% recycled polyester/45% polyester/10% elastane, 5 oz., heather jersey, moisture-wicking, self-goods cuffs, kangaroo pocket.



LASER TECH PATCH DTF TRANSFER

**AVAILABLE COLORS** 



## 900000 900000 900000 900000

## HARLOW HENLEY

Where timeless style meets sustainable innovation, discover the classic comfort of this Henley. 60% recycled cotton, 40% recycled polyester, 4.8 oz, striped jersey, Henley crewneck,  $1 \times 1$  rib knit collar, forward shoulder, hemmed sleeve, even-hem bottom.











**AVAILABLE COLORS** 





8068

# GRACE FLOW CARDIGAN

The next stage in loungewear, the eco-friendly 'Grace Flow' cardigan is comfortable, refined, and office approved. Made with super-soft Repreve premium recycled polyester and moisture wicking properties for sport performance that keeps the Earth healthy too.

# EARTHWISE COLLECTION



2995 ARROWHEAD POLO



2945 VICTORY POLO s-5XL



2946 W|VICTORY POLO xs-3x