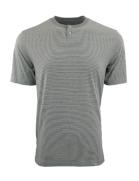

## HARLOW HENLEY

Where timeless style meets sustainable innovation, discover the classic comfort of this Henley. 60% recycled cotton, 40% recycled polyester, 4.8 oz, striped jersey, Henley crewneck,  $1 \times 1$  rib knit collar, forward shoulder, hemmed sleeve, even-hem bottom.

**AVAILABLE COLORS** 

8068