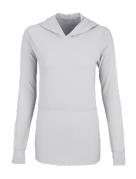

## \*8062/8063 TREK HOODIE

Get moving and do something good. Super comfy, performance Trek Hoodie uses discarded plastic bottles to lessen waste in landfills and oceans. 45% recycled polyester/45% polyester/10% elastane, 5 oz., heather jersey, moisture-wicking, self-goods cuffs, kangaroo pocket.