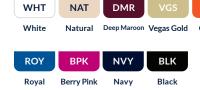

**RFD** 

Red

PUR

Purple

We recommend adding varsity stripes to the following styles: 3280, 3283, 3285, 3275, 3271, 3297, 3298, GILD1800, GILD1860

## STRIPE COLORS (100% poly grosgrain)