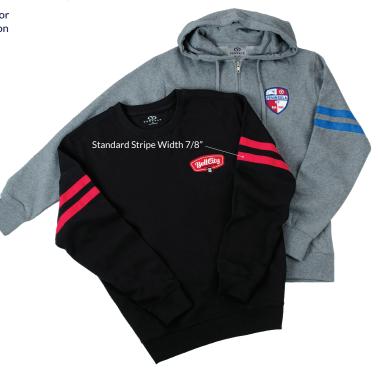

# **VARSITY "ADDITION"**

Design a special edition fleece by adding varsity stripes at the sleeve. For an upscale modern prep look, we recommend using our Premium Cotton Fleece Collection. Double-stripe design can be selected in one color from our stock color options.

**RFD** 

Red

PUR

Purple

We recommend adding varsity stripes to the following styles: 3280, 3283, 3285, 3275, 3271, 3297, 3298, GILD1800, GILD1860