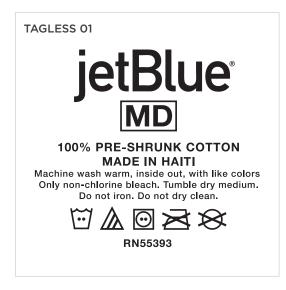

## PRE-DESIGNED LABEL LAYOUTS

Drop your text or logo into our pre-designed labels. Maximum label size is 2¾" x 2¾". Your logo will be inserted into the layout that best suits the look and style of your existing logo if a label number is not specified upon request.

TAGLESS LABELS ARE PRINTED USING BLACK, GREY OR WHITE INK AND WILL BE PRINTED WITHOUT THE USE OF AN UNDERLAY. MAXIMUM IMPRINT AREA IS 2¾"W X 2¾"H. AVAILABLE ON STYLES GILD4600 AND GILD6400.

**SETUP**: No additional charges if using our pre-designed layout. Add \$62.50(V) for creative art when requesting a custom layout. **MINIMUM**: 600 pieces includes up to 6 size layouts.