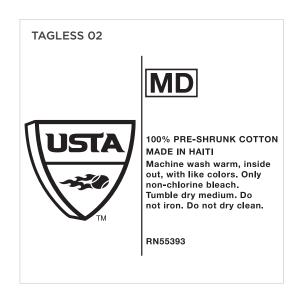

## PRE-DESIGNED LABEL LAYOUTS

Drop your text or logo into our pre-designed labels. Maximum label size is 2¾" x 2¾". Your logo will be inserted into the layout that best suits the look and style of your existing logo if a label number is not specified upon request.

TAGLESS LABELS ARE PRINTED USING BLACK, GREY OR WHITE INK AND WILL BE PRINTED WITHOUT THE USE OF AN UNDERLAY. MAXIMUM IMPRINT AREA IS 2¾"W X 2¾"H. AVAILABLE ON STYLES GILD4600 AND GILD6400.

**SETUP**: No additional charges if using our pre-designed layout. Add \$62.50(V) for creative art when requesting a custom layout. **MINIMUM**: 600 pieces includes up to 6 size layouts.