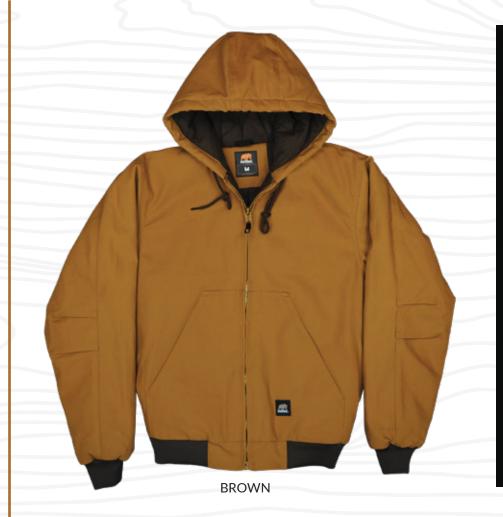

#### Shell: 10oz. 100% cotton duck

**Lining:** Heavyweight insulation quilted to polyester brushed tricot **Sleeve Lining:** Medium-weight insulation quilted to polyester taffeta

-Water-repellent finish, three-piece insulated hood with drawstring, plus knit storm cuffs and waistband, keep you dry and warm -Pleated elbows and action back extend range of motion -Heavy-duty brass front zipper and triple needle stitched main seams keep up with the day's demands Sizes: XS-5XL