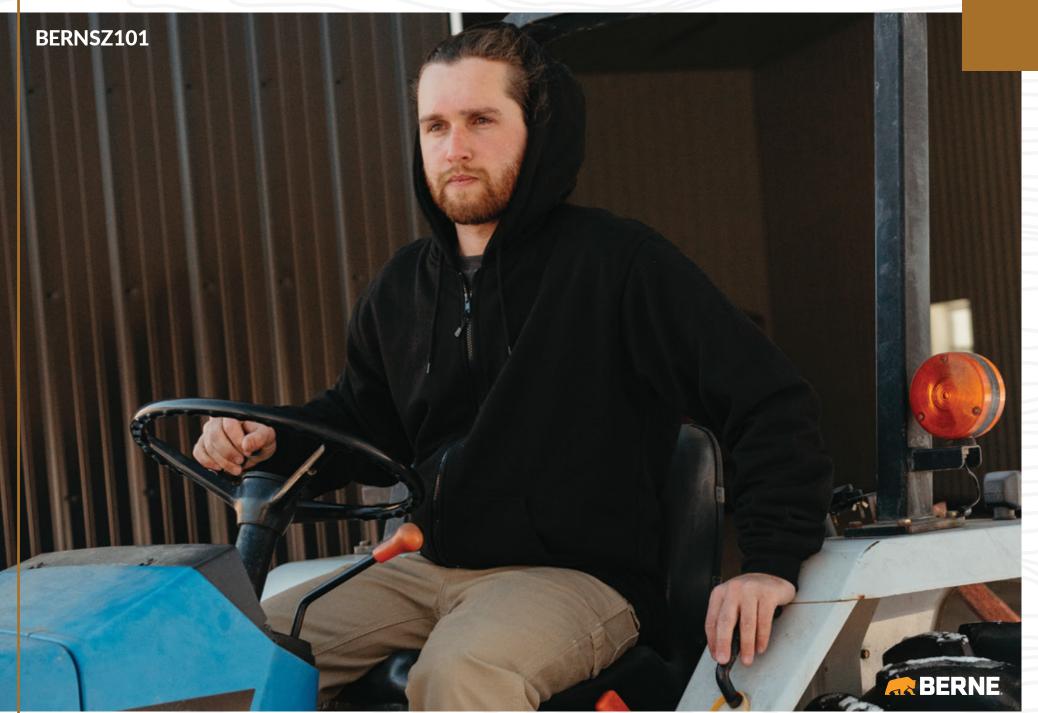

# Heartland Thermal-Lined Full-Zip Hooded Sweatshirt

#### BERNSZ101

Shell: 9oz. 60% cotton 40% polyester fleece Shell (Heather Gray/SZ102): 9oz. 80% cotton 20% polyester fleece Lining: 5oz. 60% cotton 40% polyester thermal

-Double-layered three-piece hood with drawstring, plus rib-knit cuffs and waistband hold onto warmth

-Double-needle stitched main seams and reinforced bartacks at stress points for durable wear

-Durable nylon front zipper provides easy on and off

Sizes: S-5XL

BLACK