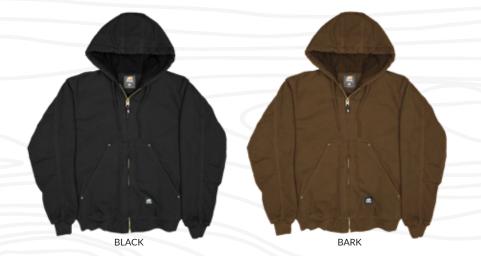

### Heartland Washed Duck Hooded Jacket

#### BERNHJ375

**Shell:** 12oz. 100% cotton sanded duck **Lining:** Heavyweight insulation quilted to polyester brushed tricot **Sleeve Lining:** Medium-weight insulation quilted to polyester taffeta

Three-piece insulated hood with drawstring, plus knit storm cuffs and waistband, trap the heat
Heavy-duty brass front zipper, brass rivets on all stress points and triple-needle stitched main seams keep up with the day's demands
Pleated elbows and action back extend range of motion
Sizes: S-5XL