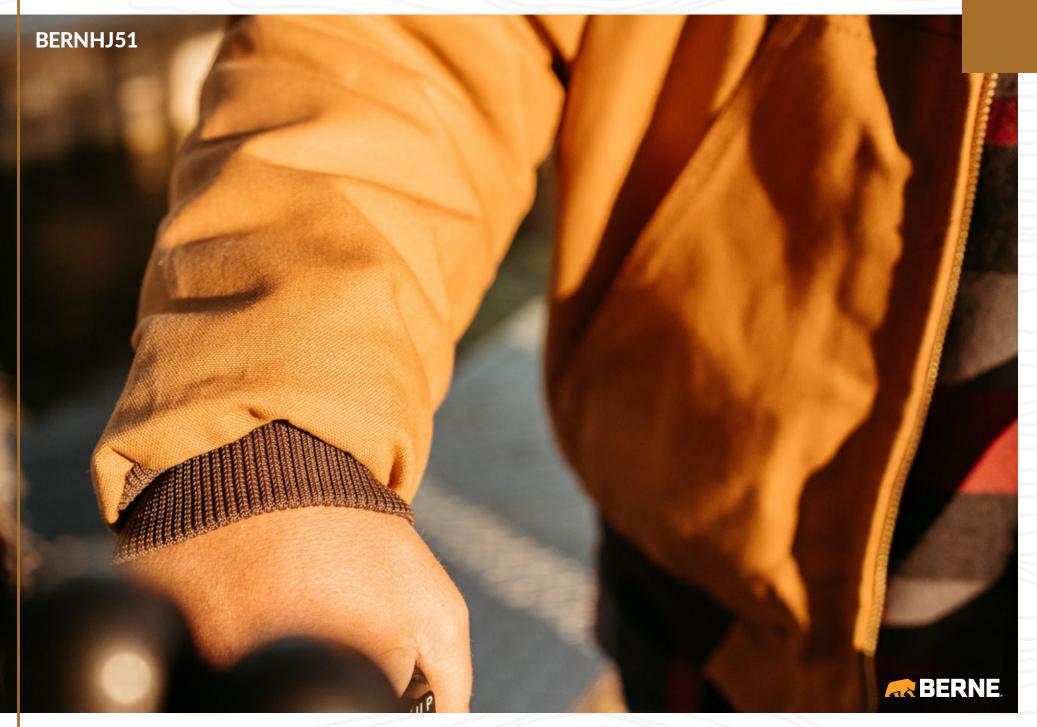

#### BERNHJ51

#### Shell: 10oz. 100% cotton duck

**Lining:** Heavyweight insulation quilted to polyester brushed tricot **Sleeve Lining:** Medium-weight insulation quilted to polyester taffeta

-Water-repellent finish, three-piece insulated hood with drawstring, plus knit storm cuffs and waistband, keep you dry and warm -Pleated elbows and action back extend range of motion -Heavy-duty brass front zipper and triple needle stitched main seams keep up with the day's demands Sizes: XS-5XL