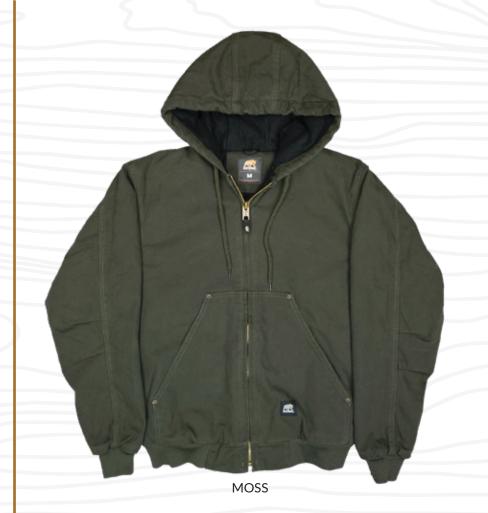

### Heartland Washed Duck Hooded Jacket

#### BERNHJ375

**Shell:** 12oz. 100% cotton sanded duck **Lining:** Heavyweight insulation quilted to polyester brushed tricot **Sleeve Lining:** Medium-weight insulation quilted to polyester taffeta

Three-piece insulated hood with drawstring, plus knit storm cuffs and waistband, trap the heat
Heavy-duty brass front zipper, brass rivets on all stress points and triple-needle stitched main seams keep up with the day's demands
Pleated elbows and action back extend range of motion
Sizes: S-5XL