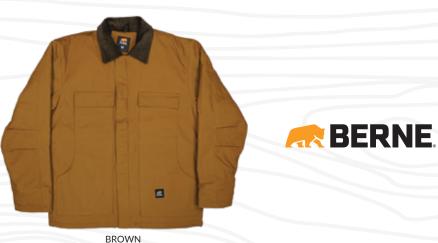

## **Heartland Duck Chore Coat**

#### BERNCH416

Shell: 10oz. 100% cotton duck Lining: Heavyweight insulation quilted to polyester taffeta

-Water-repellent finish, plus hidden knit storm cuffs and waistband keep you dry and warm

-Pleated elbows and action back extend range of motion

-Heavy-duty brass zipper with storm flap, reinforced bartacks at stress points and triple-needle stitched main seams keep up with the day's demands

-Three inside chest pockets, left with zipper closure, two chest pockets with hook/loop closure and two deep front pockets provide secure storage -Optional snap-on hood sold seperately (HD100) Sizes: S-5XL